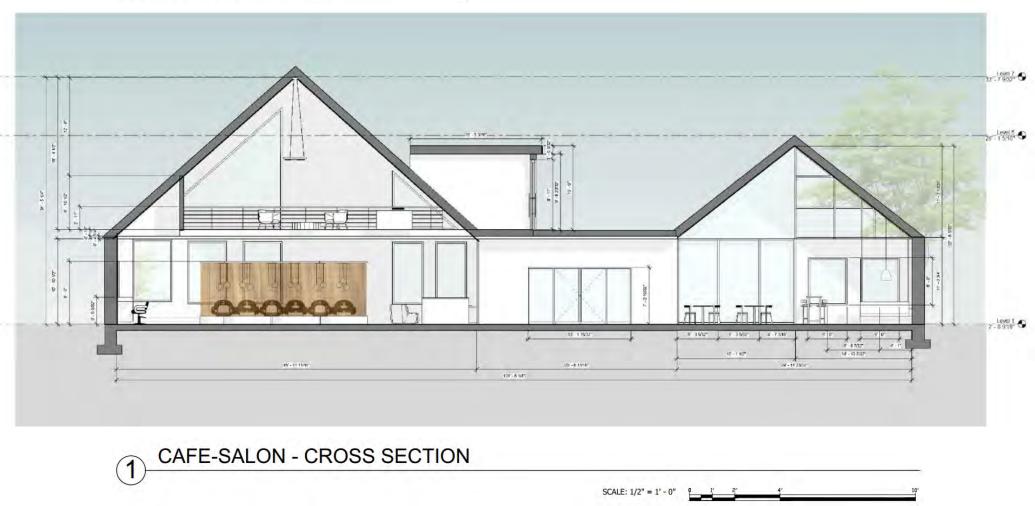

## **Reflective Ceiling Plan**

APACFA Conference Room Interior Perspective Rendering

**Teknion** Petal Chair

**Four Hands** Schwell Coffee Table

Visual Comfort <u>& Co</u> Grace

SCALE: 1/2" = 1' - 0"

CAFE-SALON - EXTERIOR ELEVATION