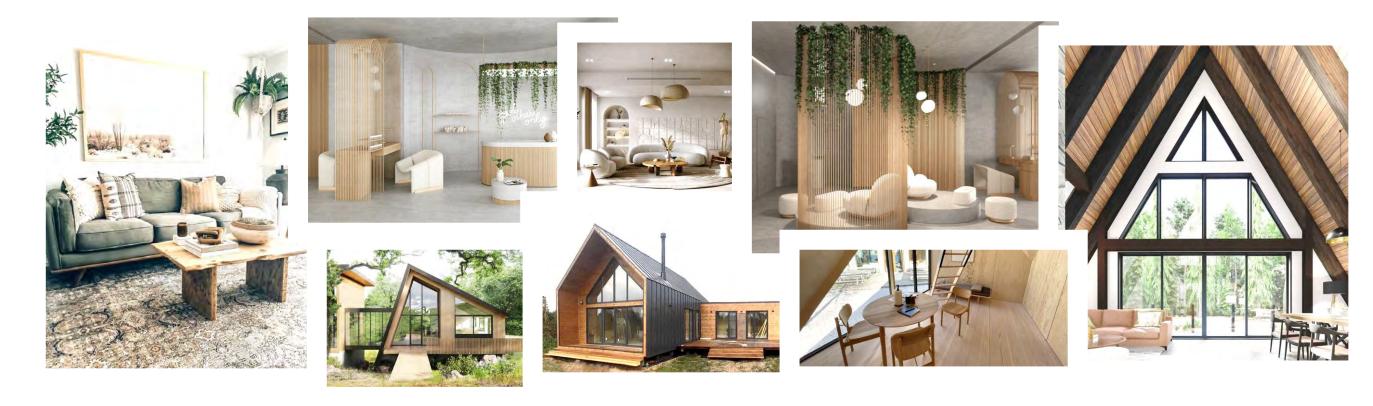

is to give the patient's family a calm space to spend the night. The residence and the recreation center will embrace the concept of indoor-outdoor living by including large windows and using natural materials such as wood, stone, plants, and other biophilic elements. In addition, solar light and energy efficiency features will take place. Neutral color schemes are used throughout the residence and recreation center to maintain a calm and relaxing atmosphere for the families' overnight stay. Cancer patient care is challenging and requires many sacrifices. As a family member who has gone through this experience, we always have to smile and give our best to our loved ones; therefore, the project will help families start their day with the most energy.

## Location





## Inspiration









COLOR SCHEME





## Lilia Cardozo's Project



Lobby Exterior Perspective Rendering



A-Frame Exterior Perspective Rendering





Salon & Cafe Exterior Perspective Rendering

Two Stories Exterior Perspective Rendering

# Lobby

Process Work

#### Bubble Diagram

## Blocking Diagram



#### Criteria Matrix

| ıtrix | SQ. FOOT | ADUACE. | PUBL | DANIGUESS | PRIV. | PLUMA | SPECIAL | SPECIAL<br>SPECIAL<br>CONSIDERATIONS |
|-------|----------|---------|------|-----------|-------|-------|---------|--------------------------------------|
| Ċ     | 120      | @@      | н    | Y         | N     | N     | N       | ADJACENT TO<br>MAIN ENTRANCE         |
| EA    | 90       | 03      | н    | Y         | N     | N     | N       | OUTSIDE AND<br>INSIDE VIEW           |
|       | 50       | 24