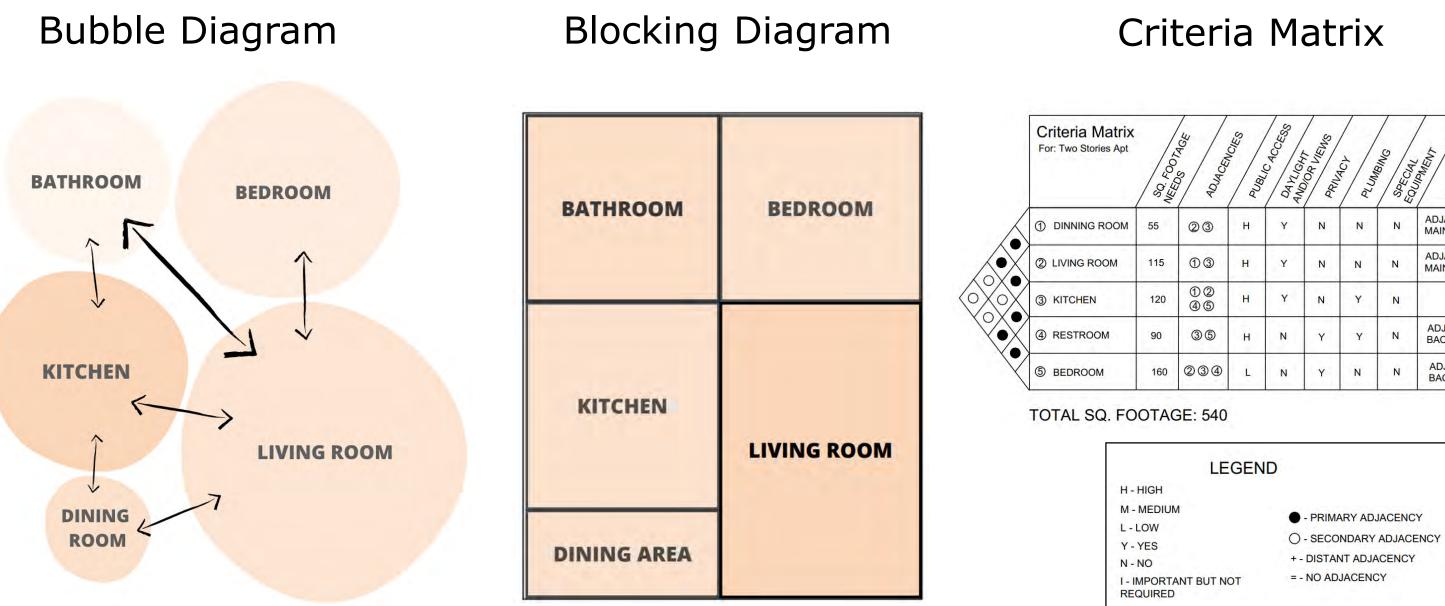

#### Bubble Diagram

## Blocking Diagram

#### Criteria Matrix

| ıtrix | SQ. FOOT | ADUACE. | PUBL | DANIGUESS | PRIV. | PLUMA | SPECIAL | SPECIAL<br>SPECIAL<br>CONSIDERATIONS |
|-------|----------|---------|------|-----------|-------|-------|---------|--------------------------------------|
| Ċ     | 120      | @@      | н    | Y         | N     | N     | N       | ADJACENT TO<br>MAIN ENTRANCE         |
| EA    | 90       | 03      | н    | Y         | N     | N     | N       | OUTSIDE AND<br>INSIDE VIEW           |
|       | 50       | 24      | м    | N         | Y     | Y     | N       | ADA ACCESSIBLE                       |
| E     | 50       | 03      | L    | Y         | N     | Y     | Y       | FOR EMPLOYEES<br>ONLY                |

TOTAL SQ. FOOTAGE: 310