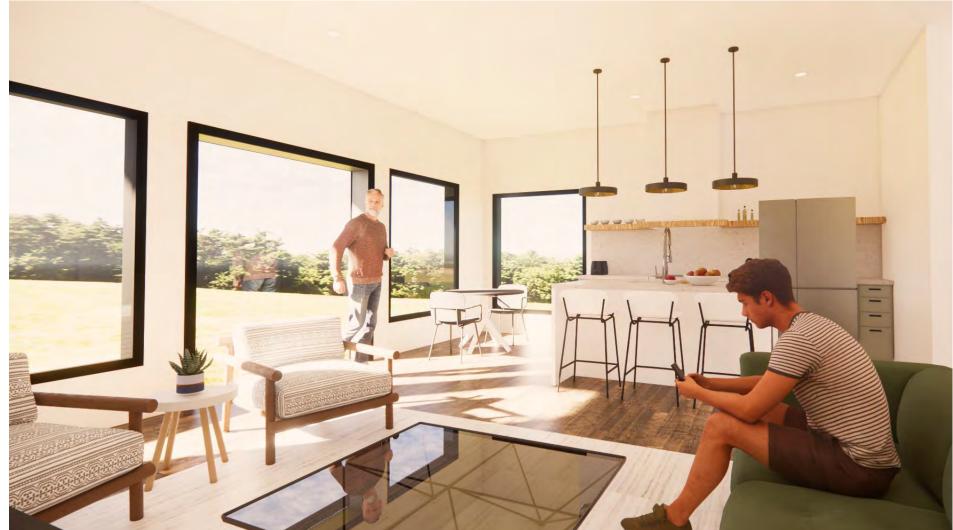

#### Two Stories Living Room & Kitchen Rendering

| ELECTRICAL SYMBOLS |                    |     |                          |  |  |  |  |  |
|--------------------|--------------------|-----|--------------------------|--|--|--|--|--|
| õ                  | RECESSED LIGHT     | ₽ ° | RECEPTABLE, GFCI         |  |  |  |  |  |
| 5                  | CEILINGFANLIGHT    | -0  | RECEPTABLE, WALL, DUPLEX |  |  |  |  |  |
| -                  | WALL MOUNTED LIGHT | 5   | SWITCH                   |  |  |  |  |  |
| Q.                 | WALLINGONIEDLIGHT  | 53  | THREE WAY SWITCH         |  |  |  |  |  |
| 0                  | PENDANTLIGHT       |     |                          |  |  |  |  |  |
| (0)                | PENDANTLIGHT       |     |                          |  |  |  |  |  |