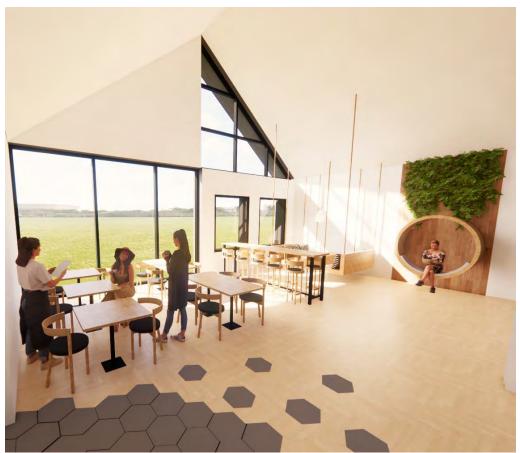

#### M4. Lobby Wall

White Oak 28 MIL x 8.9 in. W x 46 in. L Water Resistant Luxury Vinyl **Plank Flooring** 

(1)

SCALE: 1/4" = 1' - 0"

Salon Interior Perspective Rendering

Cafe Interior Perspective Rendering