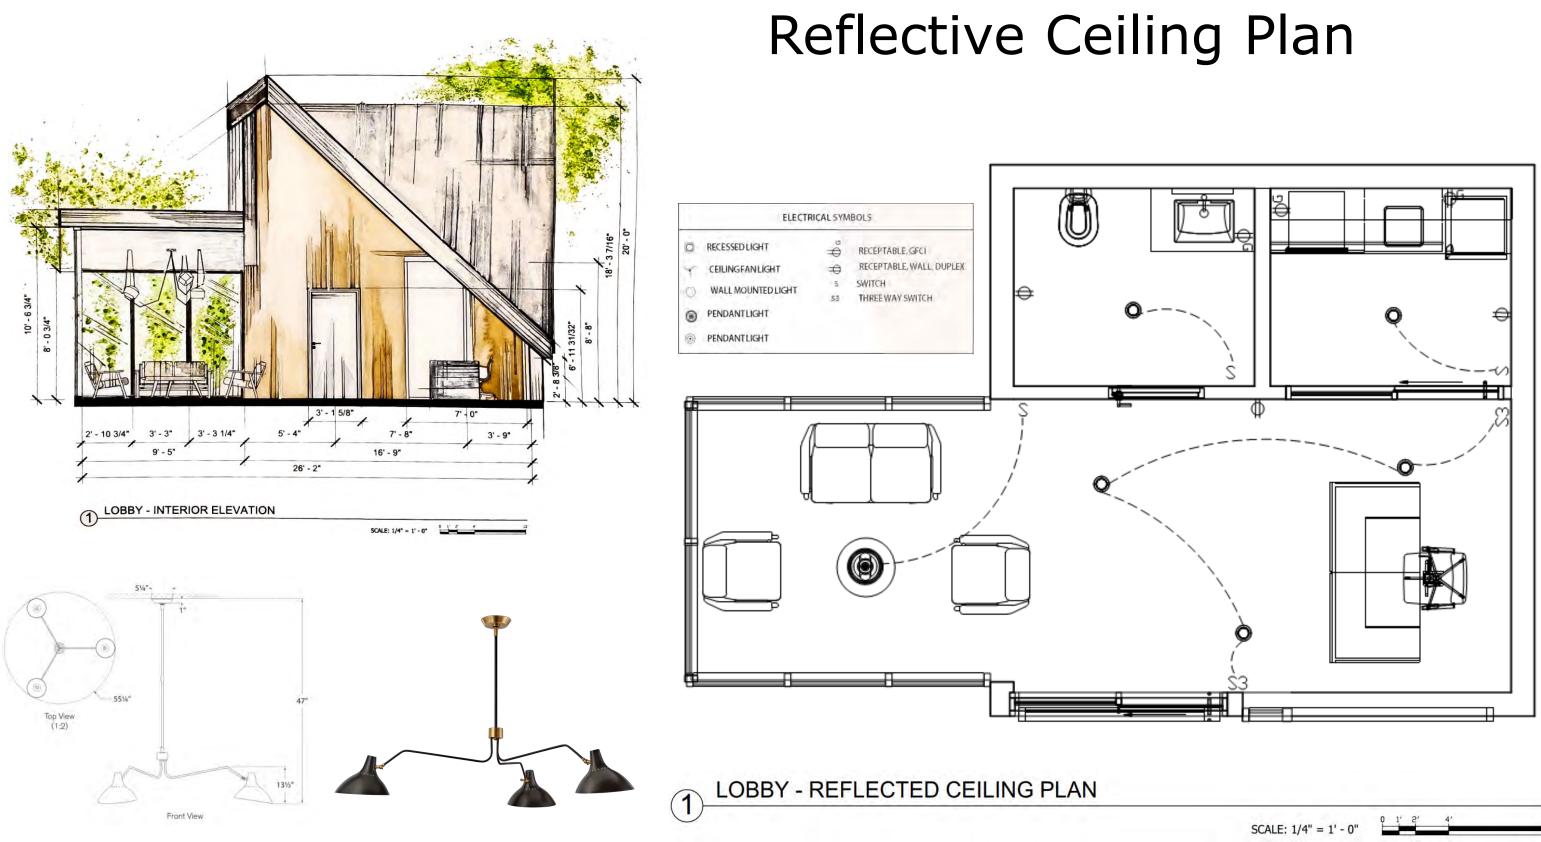

## **Reflective Ceiling Plan**

#### ELECTRICAL SYMBOLS

**₽ ₽** 

5

53

- O RECESSED LIGHT
- CEILINGFANLIGHT
- WALL MOUNTED LIGHT
- RECEPTABLE, GFCI RECEPTABLE, WALL, DUPLEX. SWITCH THREE WAY SWITCH
- PENDANTLIGHT
- PENDANTLIGHT