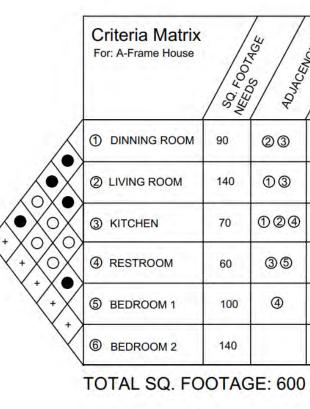

#### Criteria Matrix

| ıtrix | SQ. FOOT | ADUACE. | PUBL | DANIGUESS | PRIV. | PLUMA | SPECIAL | SPECIAL<br>SPECIAL<br>CONSIDERATIONS |
|-------|----------|---------|------|-----------|-------|-------|---------|--------------------------------------|
| Ċ     | 120      | @@      | н    | Y         | N     | N     | N       | ADJACENT TO<br>MAIN ENTRANCE         |
| EA    | 90       | 03      | н    | Y         | N     | N     | N       | OUTSIDE AND<br>INSIDE VIEW           |
|       | 50       | 24      | м    | N         | Y     | Y     | N       | ADA ACCESSIBLE                       |
| E     | 50       | 03      | L    | Y         | N     | Y     | Y       | FOR EMPLOYEES<br>ONLY                |

TOTAL SQ. FOOTAGE: 310