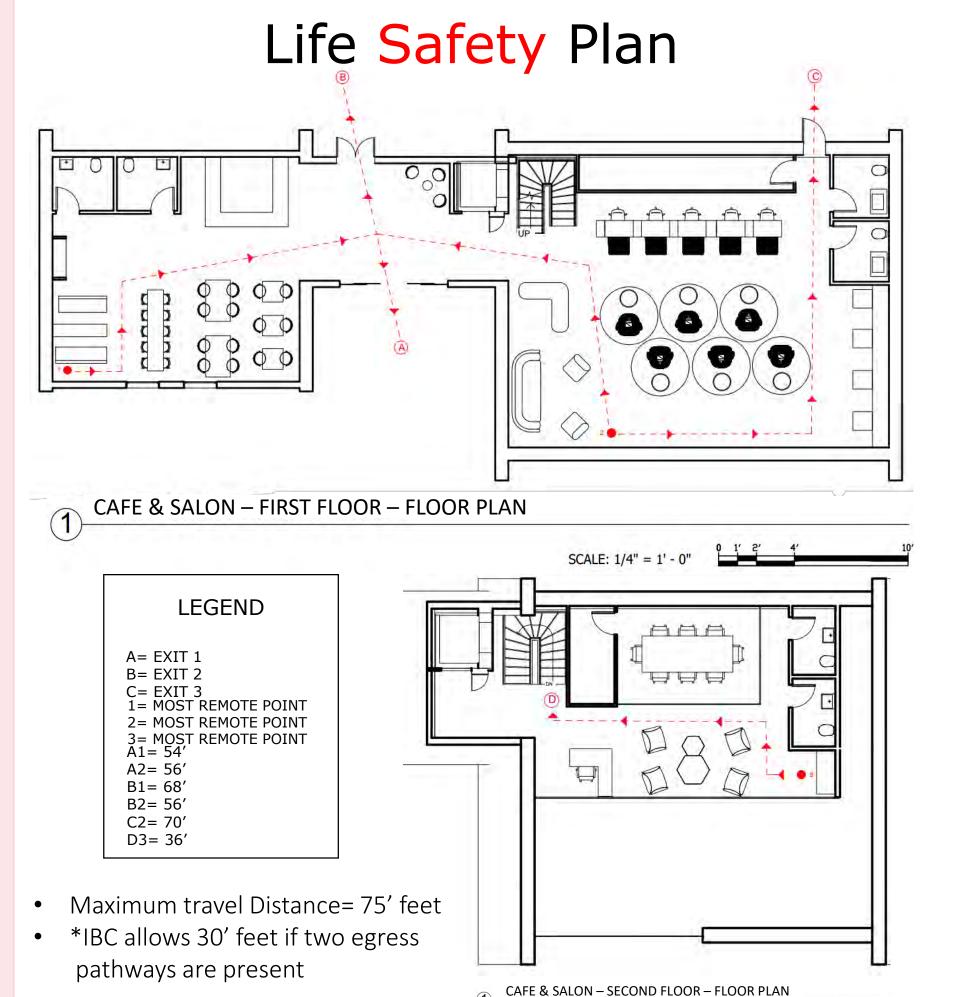

# Life Safety Plan

| )                                                                                         |  |
|-------------------------------------------------------------------------------------------|--|
| $\begin{array}{ccc} A1 = 13' \\ T & A2 = 10' \\ T & A3 = 25' \\ T & A4 = 26' \end{array}$ |  |

#### Maximum travel Distance= 75' feet \*IBC allows 30' feet if two egress pathways are present