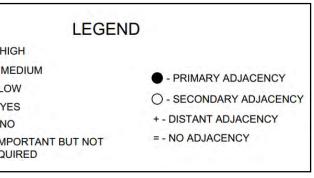

## Blocking Diagram

| 1 | H - HIGH                 |
|---|--------------------------|
|   | M - MEDIUM               |
|   | L - LOW                  |
|   | Y - YES                  |
|   | N - NO                   |
|   | I - IMPORTAN<br>REQUIRED |