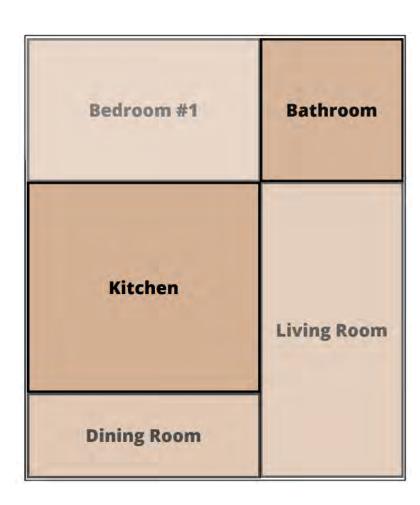

| OUTSIDE AND<br>INSIDE VIEW           |
|       | 50       | 24      | м    | N         | Y     | Y     | N       | ADA ACCESSIBLE                       |
| E     | 50       | 03      | L    | Y         | N     | Y     | Y       | FOR EMPLOYEES<br>ONLY                |

TOTAL SQ. FOOTAGE: 310



## Floor Plan





#### Fritz Hansen Oxford Office Chair



#### **Isomi** Lintel Desk

# Life Safety Plan



| )                                                                                         |  |
|-------------------------------------------------------------------------------------------|--|
| $\begin{array}{ccc} A1 = 13' \\ T & A2 = 10' \\ T & A3 = 25' \\ T & A4 = 26' \end{array}$ |  |



Visual Comfort & Co Charlton Large Triple Arm Chandelier

# **A-Frame**

**Process Work** 







## Blocking Diagram



| 1 | H - HIGH                 |
|---|--------------------------|
|   | M - MEDIUM               |
|   | L - LOW                  |
|   | Y - YES                  |
|   | N - NO                   |
|   | I - IMPORTAN<br>REQUIRED |

#### Criteria Matrix

| VEF COT | 40MCEN | PUBLIC | DAN LIGUESS | PRIL | PLUM | SPECIAL | SPECIAL<br>SPECIAL<br>CONSIDERATIONS |
|---------|--------|--------|-------------|------|------|---------|--------------------------------------|
| )       | 23     | н      | Y           | N    | N    | N       | ADJACENT TO<br>MAIN ENTRANCE         |
| 40      | 03     | н      | Y           | N    | N    | N       | ADJACENT TO<br>MAIN ENTRANCE         |
| 0       | 024    | н      | Y           | N    | Y    | N       |