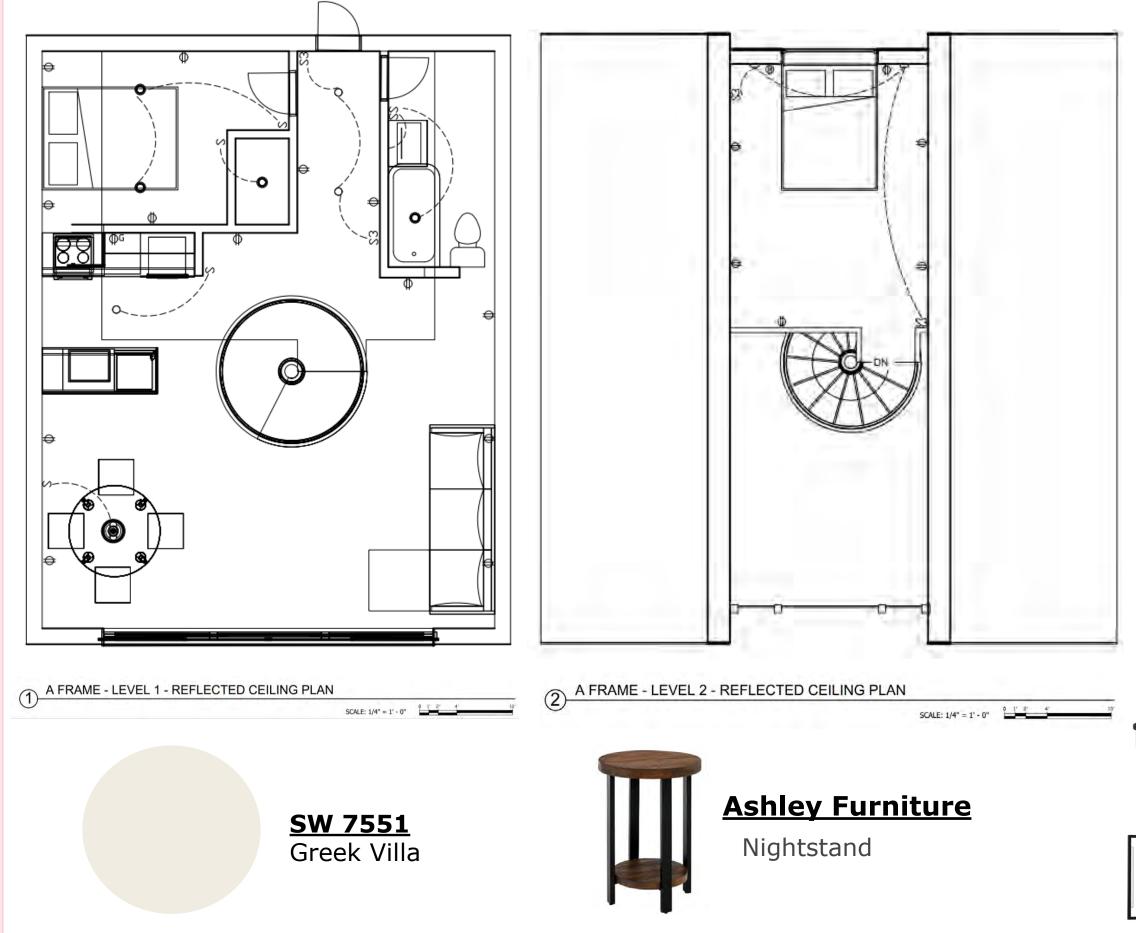

## **Reflective Ceiling Plan**

#### ELECTRICAL SYMBOLS

**₽ ₽** 

5

53

- O RECESSED LIGHT
- CEILINGFANLIGHT
- WALL MOUNTED LIGHT
- RECEPTABLE, GFCI RECEPTABLE, WALL, DUPLEX. SWITCH THREE WAY SWITCH
- PENDANTLIGHT
- PENDANTLIGHT