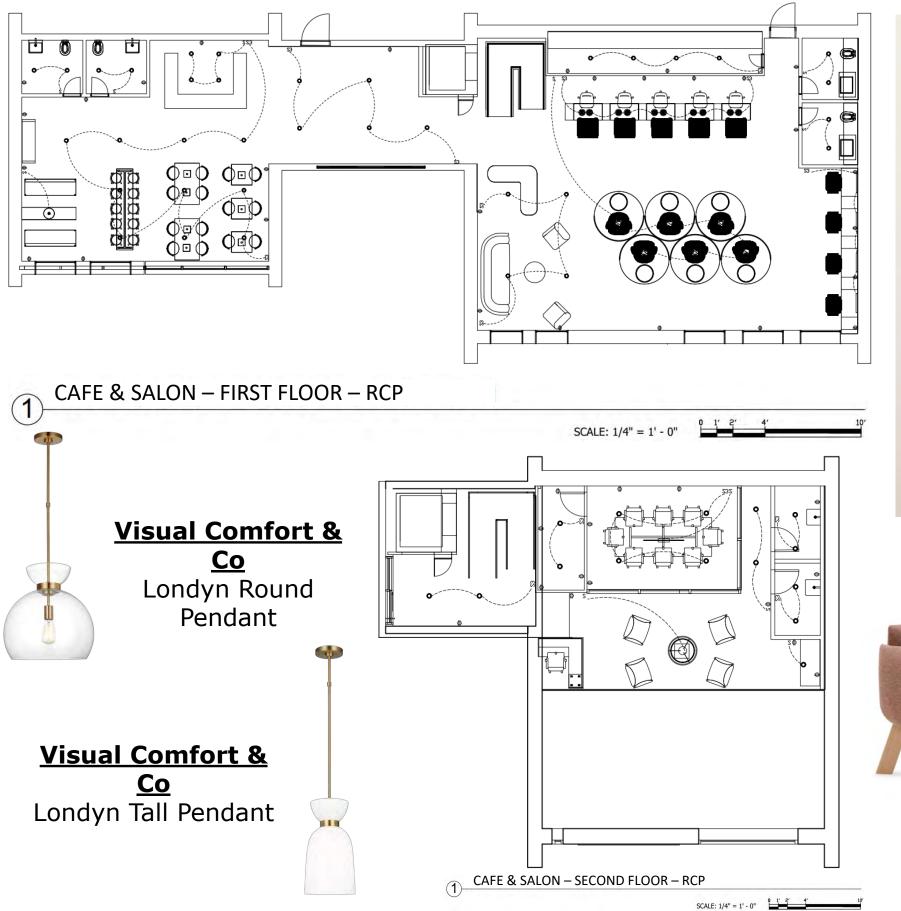

## **Reflective Ceiling Plan**

#### ELECTRICAL SYMBOLS

**₽ ₽** 

5

53

- O RECESSED LIGHT
- CEILINGFANLIGHT
- WALL MOUNTED LIGHT
- RECEPTABLE, GFCI RECEPTABLE, WALL, DUPLEX. SWITCH THREE WAY SWITCH
- PENDANTLIGHT
- PENDANTLIGHT