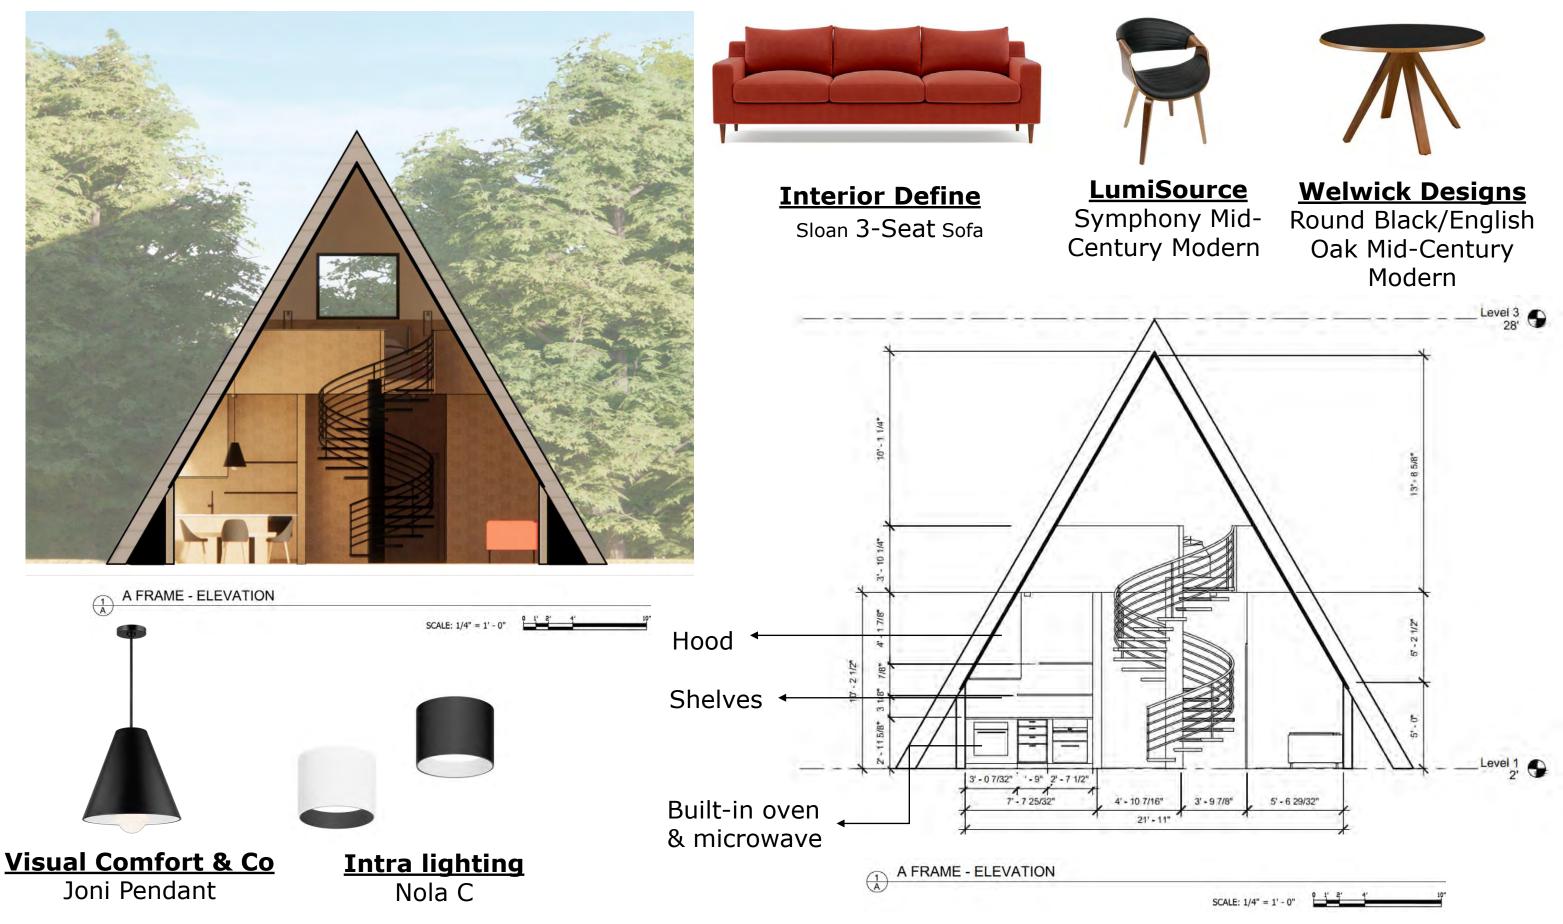

# **A-Frame**

**Process Work** 

## **Elevations**

## **Reflective Ceiling Plan**