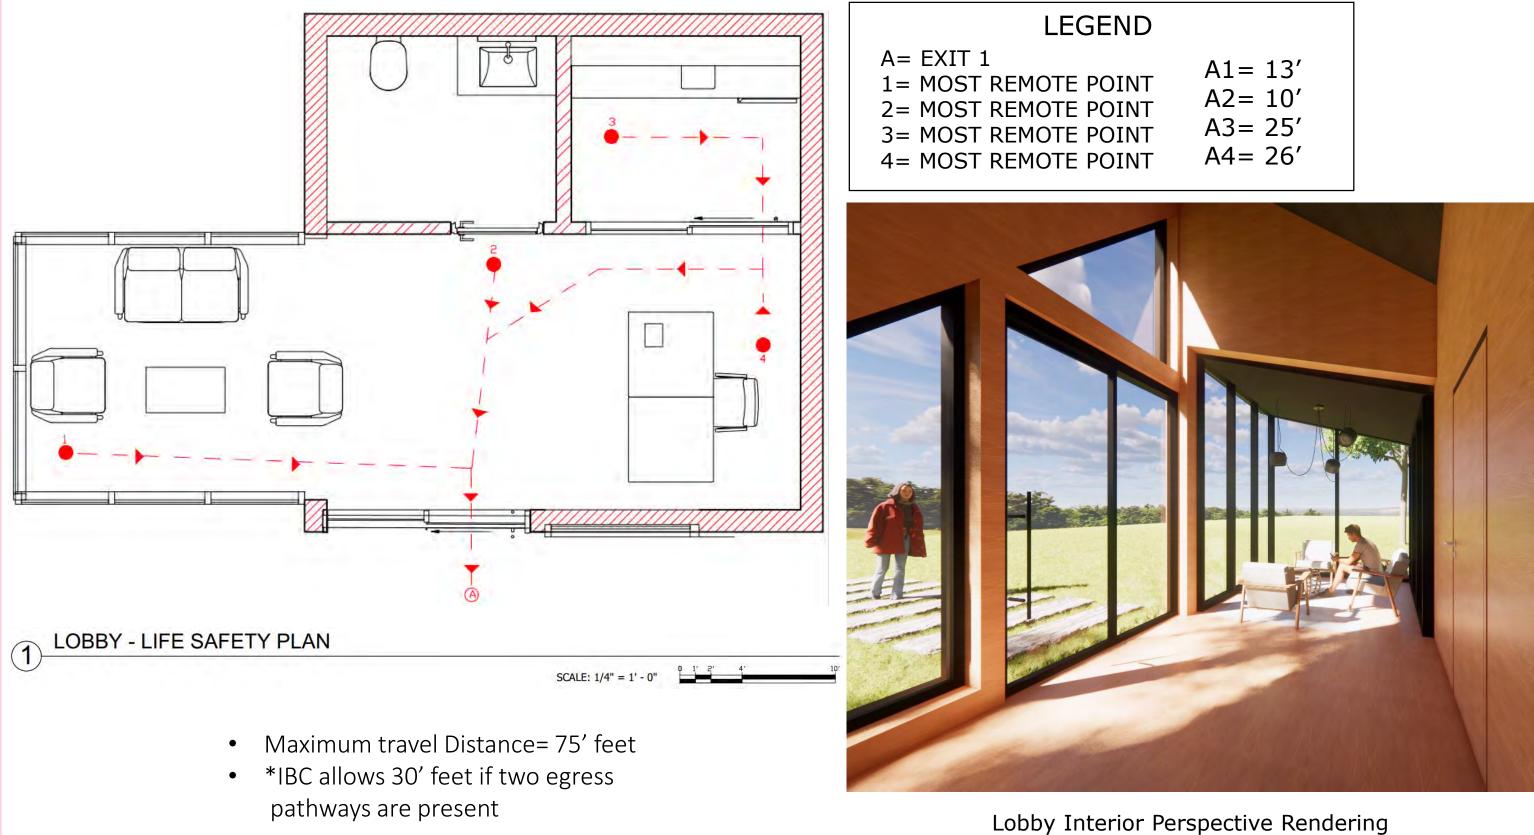

# Life Safety Plan

| )                                                                                         |  |
|-------------------------------------------------------------------------------------------|--|
| $\begin{array}{ccc} A1 = 13' \\ T & A2 = 10' \\ T & A3 = 25' \\ T & A4 = 26' \end{array}$ |  |

#### Maximum travel Distance= 75' feet \*IBC allows 30' feet if two egress pathways are present