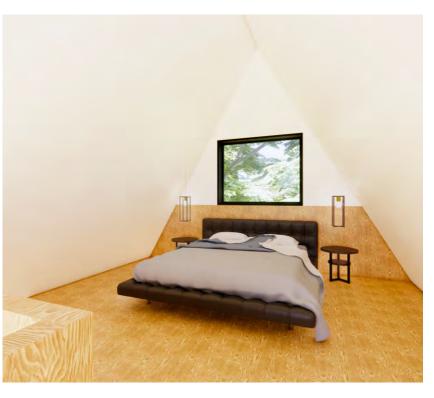

|
| 0       | 35     | н      | N           | Y    | Y    | N       | ADJACENT TO<br>BACK EXIT             |
| 00      | 4      | L      | N           | Y    | N    | N       | ADJACENT TO<br>BACK EXIT             |
| 40      |        | à.     | Y           | Y    | N    | N       | LOCATED IN THE<br>SECOND FLOOR       |



## Floor Plan





1

SCALE: 1/4" = 1' - 0"



#### Maximum travel Distance= 75' feet \*IBC allows 30' feet if two egress pathways are present



#### A Frame House Bathroom Rendering

## **Elevations**





## **Reflective Ceiling Plan**



#### ELECTRICAL SYMBOLS

**₽ ₽** 

5

53

- O RECESSED LIGHT
- CEILINGFANLIGHT
- WALL MOUNTED LIGHT
- RECEPTABLE, GFCI RECEPTABLE, WALL, DUPLEX. SWITCH THREE WAY SWITCH
- PENDANTLIGHT
- PENDANTLIGHT



#### A Frame Bedroom Rendering

#### **Visual Comfort & Co**

Kenway 18 Pendant

# **Two Stories**

**Process Work** 



| rix<br>pt | 30. FOOT | ADUACEN. | PUBI | Dar Nic AccESS | PRIVIEWS | PLUM | SPECIAL | SPECIAL<br>SPECIAL<br>CONSIDERATIONS |
|-----------|----------|----------|------|----------------|----------|------|---------|--------------------------------------|
| м         | 55       | 23       | H    | Y              | N        | N    | N       | ADJACENT TO<br>MAIN ENTRANCE         |
|           | 115      | 13       | н    | Y              | N        | N    | N       | ADJACENT TO<br>MAIN ENTRANCE         |
| 1         | 120      | 12<br>45 | н    | Y              | N        | Y    | N       | 1                                    |
|           | 90       | 35       | н    |