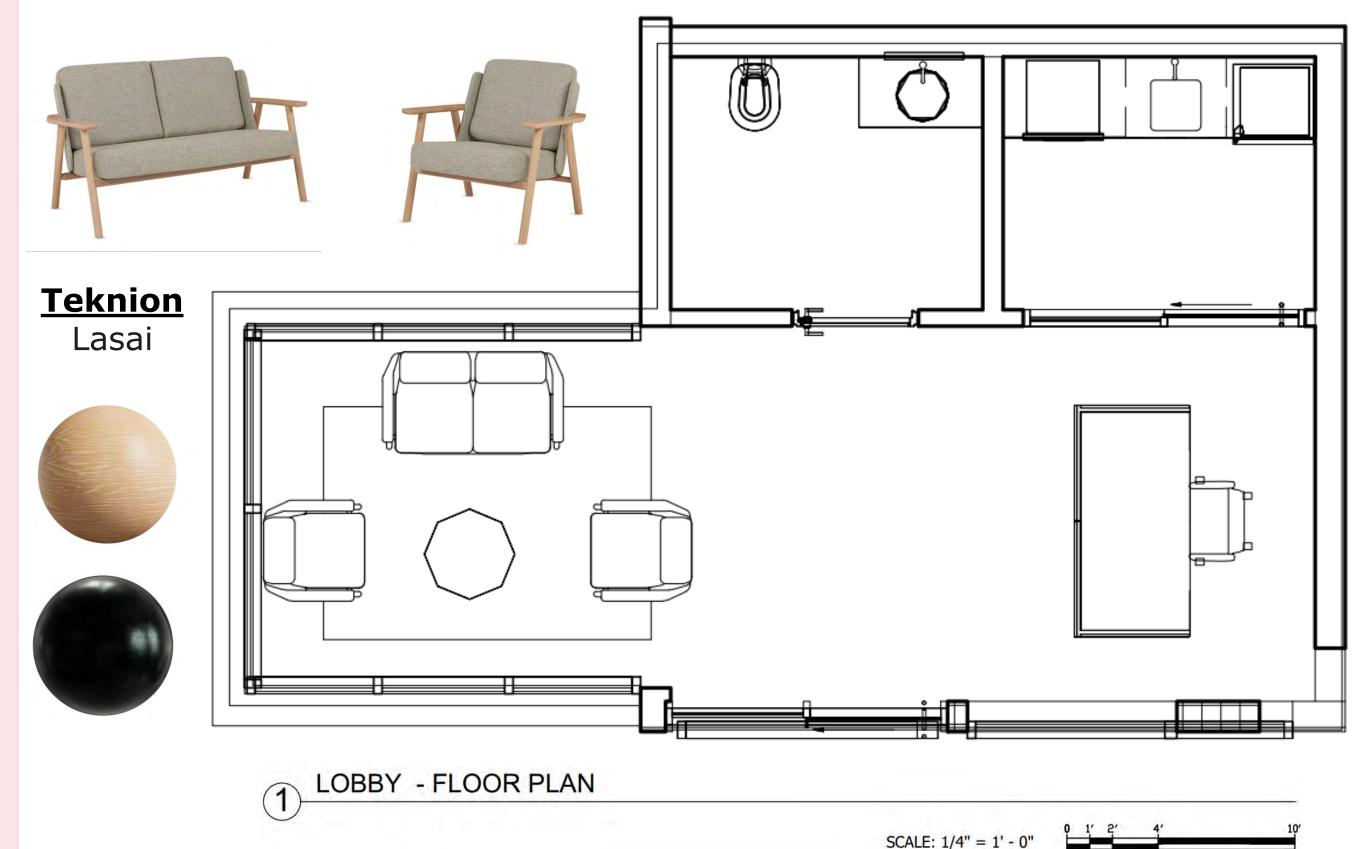

# Lobby

Process Work

## Floor Plan

#### Fritz Hansen Oxford Office Chair

#### **Isomi** Lintel Desk