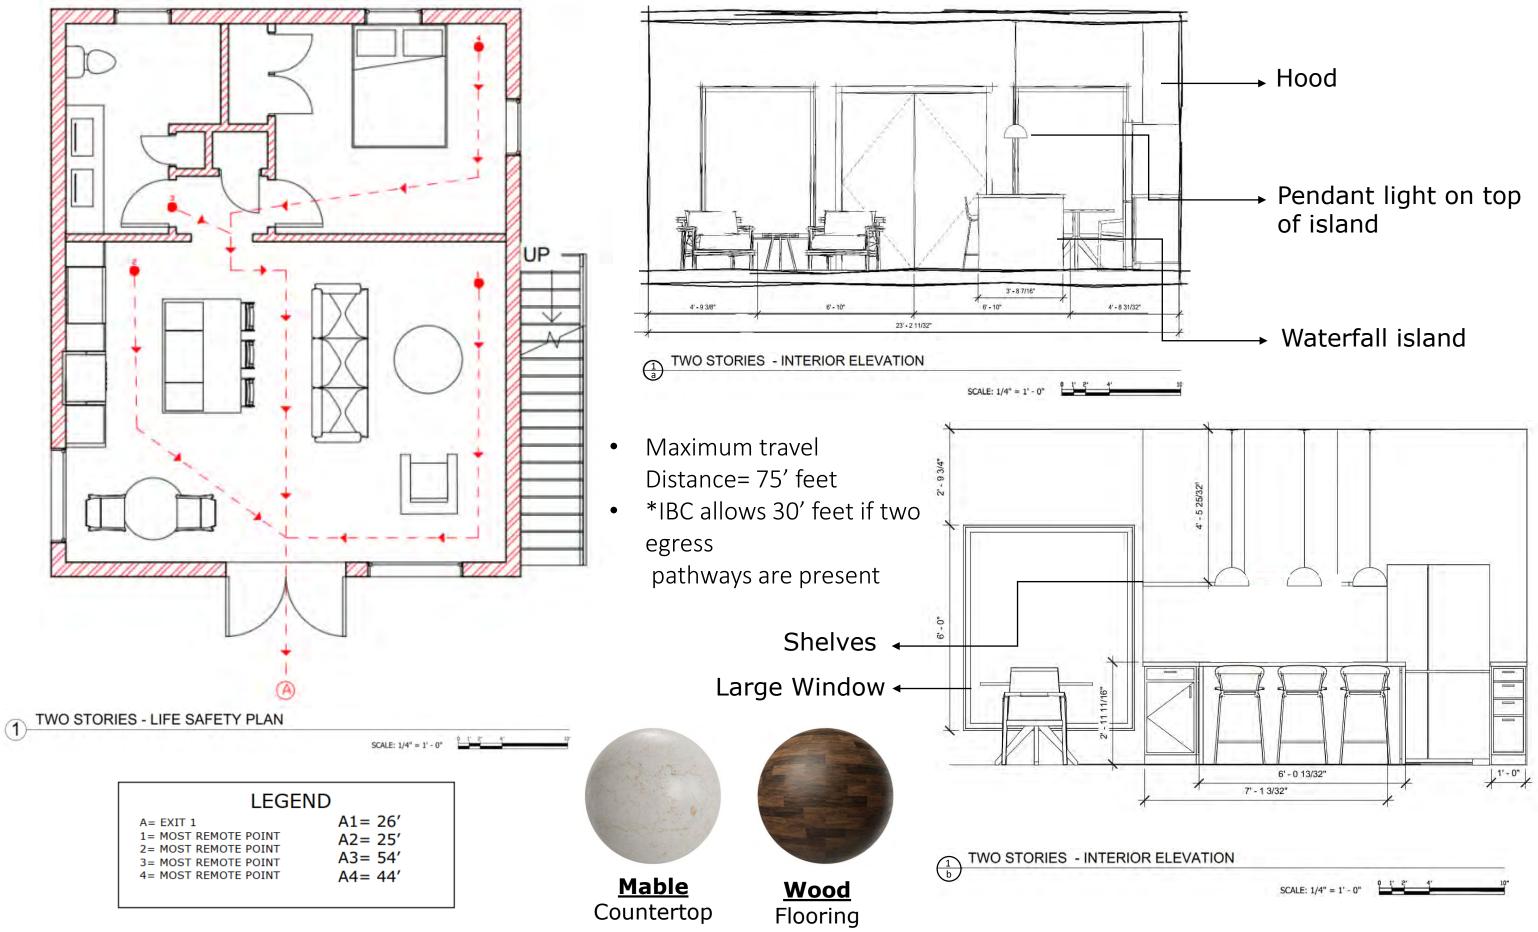

## Life Safety Plan

#### Maximum travel Distance= 75' feet \*IBC allows 30' feet if two egress pathways are present

#### Two Stories Living Room & Kitchen Rendering

| ELECTRICAL SYMBOLS |                    |     |                          |  |  |  |  |  |
|--------------------|--------------------|-----|--------------------------|--|--|--|--|--|
| õ                  | RECESSED LIGHT     | ₽ ° | RECEPTABLE, GFCI         |  |  |  |  |  |
| 5                  | CEILINGFANLIGHT    | -0  | RECEPTABLE, WALL, DUPLEX |  |  |  |  |  |
| -                  | WALL MOUNTED LIGHT | 5   | SWITCH                   |  |  |  |  |  |
| Q.                 | WALLINGONIEDLIGHT  | 53  | THREE WAY SWITCH         |  |  |  |  |  |
| 0                  | PENDANTLIGHT       |     |                          |  |  |  |  |  |
| (0)                | PENDANTLIGHT       |     |                          |  |  |  |  |  |