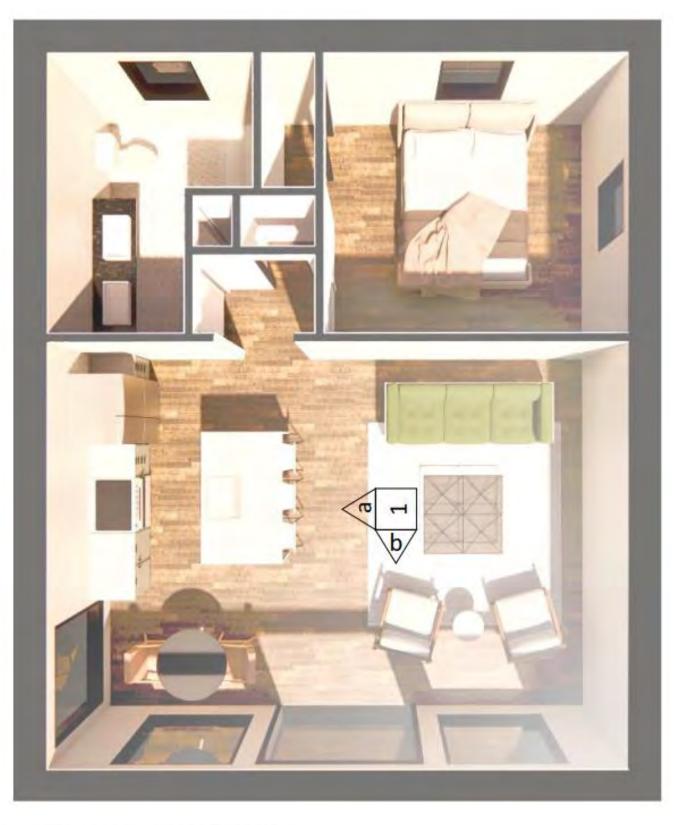

## Floor Plan

**TWO STORIES - FLOOR PLAN** 

1

SCALE: 1/4" = 1' - 0"

<u>Article</u> Timber Olio Green Sofa

**Denver Modern** Vail Stool