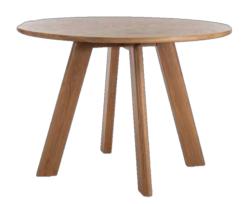

## Floor Plan

**TWO STORIES - FLOOR PLAN** 

1

SCALE: 1/4" = 1' - 0"

<u>Article</u> Timber Olio Green Sofa

**Denver Modern** Vail Stool

#### **Ashley Furniture** Tilden Accent Chair

Moss Design Ma Round Dining Table 42"

**Crate & Barrel** Pesaro Russett Leather Dinning Armchair