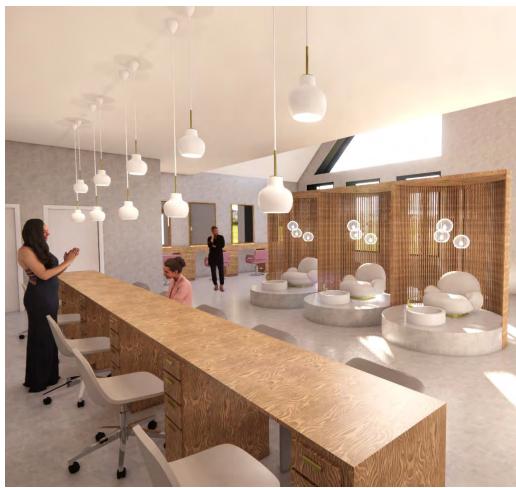

#### M4. Lobby Wall

White Oak 28 MIL x 8.9 in. W x 46 in. L Water Resistant Luxury Vinyl **Plank Flooring** 

(1)

SCALE: 1/4" = 1' - 0"

Salon Interior Perspective Rendering

Cafe Interior Perspective Rendering