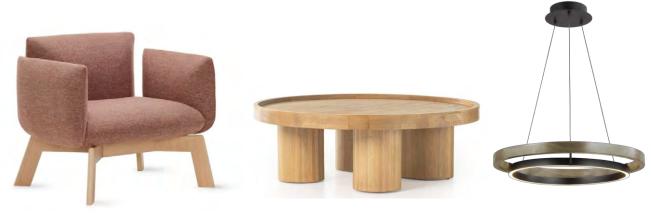

## **Reflective Ceiling Plan**

APACFA Conference Room Interior Perspective Rendering

**Teknion** Petal Chair

**Four Hands** Schwell Coffee Table

Visual Comfort <u>& Co</u> Grace

SCALE: 1/2" = 1' - 0"

CAFE-SALON - EXTERIOR ELEVATION