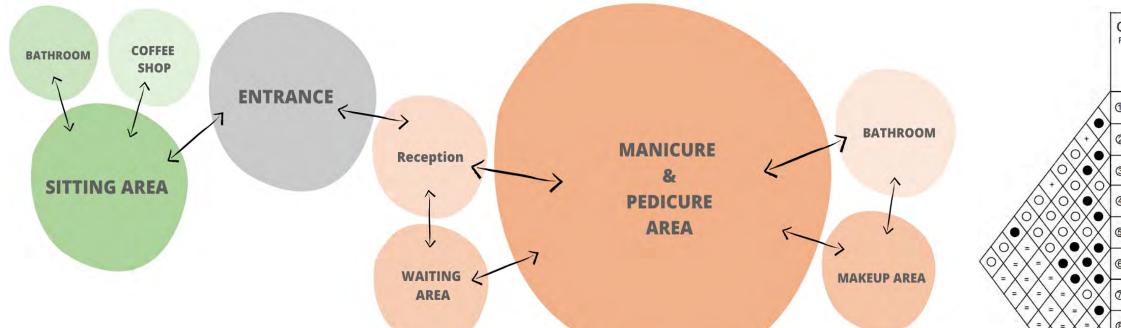

|     |                          |  |  |  |  |  |
|--------------------|--------------------|-----|--------------------------|--|--|--|--|--|
| õ                  | RECESSED LIGHT     | ₽ ° | RECEPTABLE, GFCI         |  |  |  |  |  |
| 5                  | CEILINGFANLIGHT    | -0  | RECEPTABLE, WALL, DUPLEX |  |  |  |  |  |
| -                  | WALL MOUNTED LIGHT | 5   | SWITCH                   |  |  |  |  |  |
| Q.                 | WALLINGONIEDLIGHT  | 53  | THREE WAY SWITCH         |  |  |  |  |  |
| 0                  | PENDANTLIGHT       |     |                          |  |  |  |  |  |
| (0)                | PENDANTLIGHT       |     |                          |  |  |  |  |  |

## Visual Comfort & <u>**Co**</u> Kosa Pendant

## Salon & Cafe Process Work

## **Bubble Diagram**



### Blocking Diagram



# Crite For: ·

| H - H         |
|---------------|
| M - N         |
| L - L         |
| Y - Y         |
| N - N         |
| I - IM<br>REQ |

#### Criteria Matrix

| <b>teria Matrix</b><br>- Salon<br>- Coffee Shop | So Food | 4040ENGE | PUBI | DAN IGUESS | PRIL | PLUM | SPECIAL | SPECIAL<br>CONSIDERATIONS                   |
|-------------------------------------------------|---------|----------|------|------------|------|------|---------|---------------------------------------------|
| ENTRANCE/<br>WAITING                            | 250     | 29       | н    | Y          | N    | N    | N       | ADJACENT TO<br>MAIN ENTRANCE                |
| SALON<br>RECEPTION                              | 70      | 13<br>45 | н    | Y          | N    | N    | N       | CLO