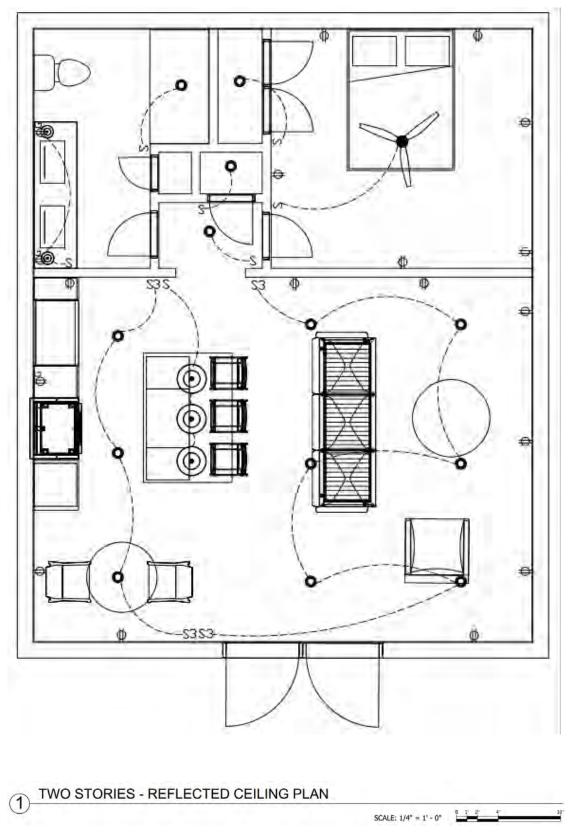

## Reflective Ceiling Plan

#### ELECTRICAL SYMBOLS

**₽ ₽** 

5

53

- O RECESSED LIGHT
- CEILINGFANLIGHT
- WALL MOUNTED LIGHT
- RECEPTABLE, GFCI RECEPTABLE, WALL, DUPLEX. SWITCH THREE WAY SWITCH
- PENDANTLIGHT
- PENDANTLIGHT