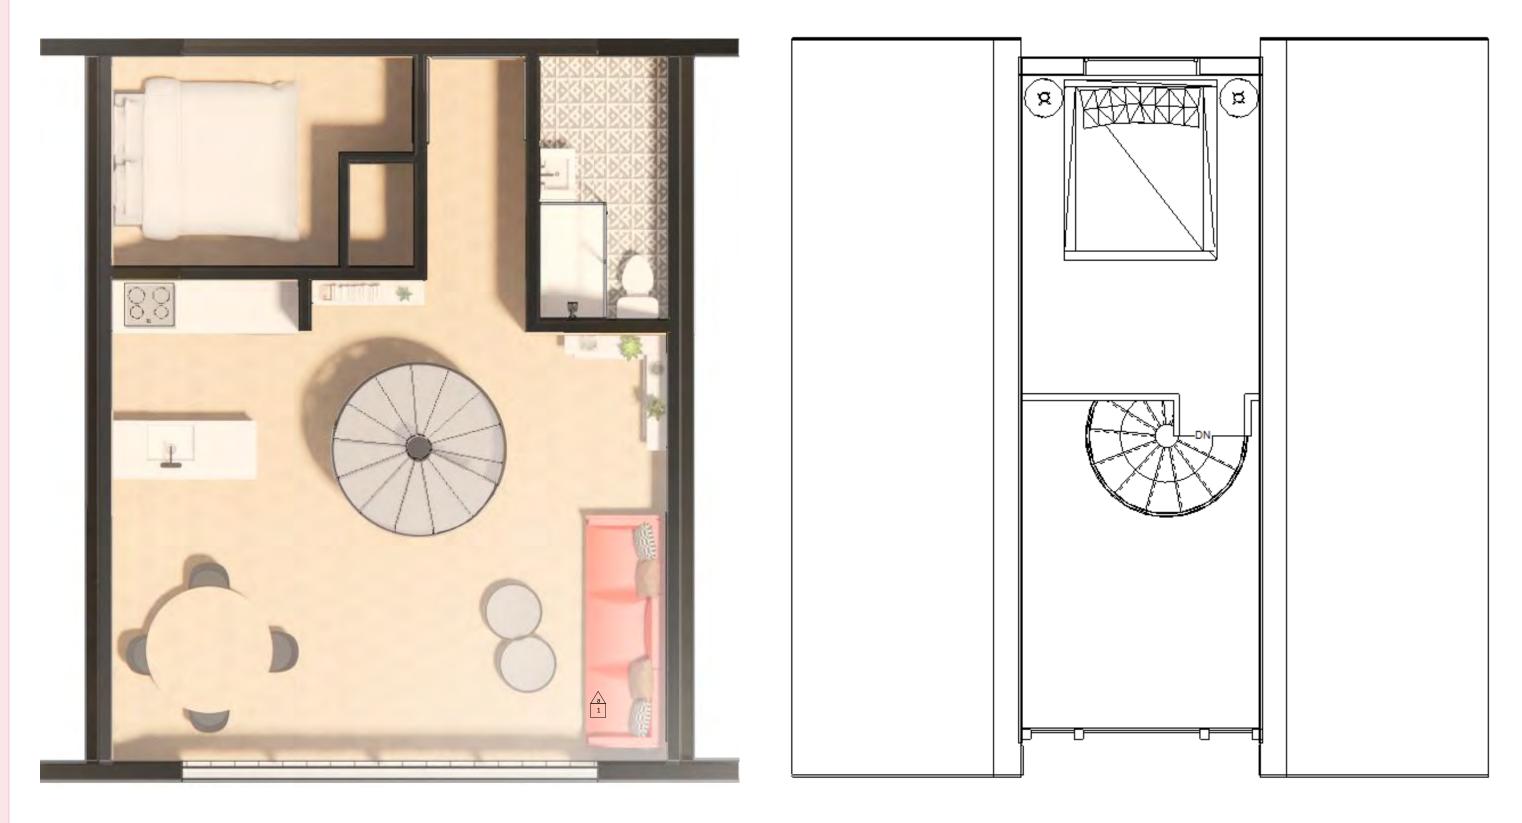

L<br>SPECIAL<br>CONSIDERATIONS |
|---------|--------|--------|-------------|------|------|---------|--------------------------------------|
| )       | 23     | н      | Y           | N    | N    | N       | ADJACENT TO<br>MAIN ENTRANCE         |
| 40      | 03     | н      | Y           | N    | N    | N       | ADJACENT TO<br>MAIN ENTRANCE         |
| 0       | 024    | н      | Y           | N    | Y    | N       |                                      |
| 0       | 35     | н      | N           | Y    | Y    | N       | ADJACENT TO<br>BACK EXIT             |
| 00      | 4      | L      | N           | Y    | N    | N       | ADJACENT TO<br>BACK EXIT             |
| 40      |        | à.     | Y           | Y    | N    | N       | LOCATED IN THE<br>SECOND FLOOR       |



## Floor Plan





1

SCALE: 1/4" = 1' - 0"



#### Maximum travel Distance= 75' feet \*IBC allows 30' feet if two egress pathways are present



#### A Frame House Bathroom Rendering

## **Elevations**





## **Reflective Ceiling Plan**



#### ELECTRICAL SYMBOLS

**₽ ₽** 

5

53

- O RECESSED LIGHT
- CEILINGFANLIGHT
- WALL MOUNTED LIGHT
- RECEPTABLE, GFCI RECEPTABLE, WALL, DUPLEX. SWITCH THREE WAY SWITCH
- PENDANTLIGHT
- PENDANTLIGHT



#### A Frame Bedroom Rendering

#### **Visual Comfort & Co**

Kenway 18 Pendant

# **Two Stories**

**Process Work** 



| rix<br>pt | 30. FOOT | ADUACEN. | PUBI | Dar Nic AccESS | PRIVIEWS | PLUM | SPECIAL | SPECIAL<br>SPECIAL<br>CONSIDERATIONS |
|-----------|----------|----------|------|----------------|----------|------|---------|------------------------------------