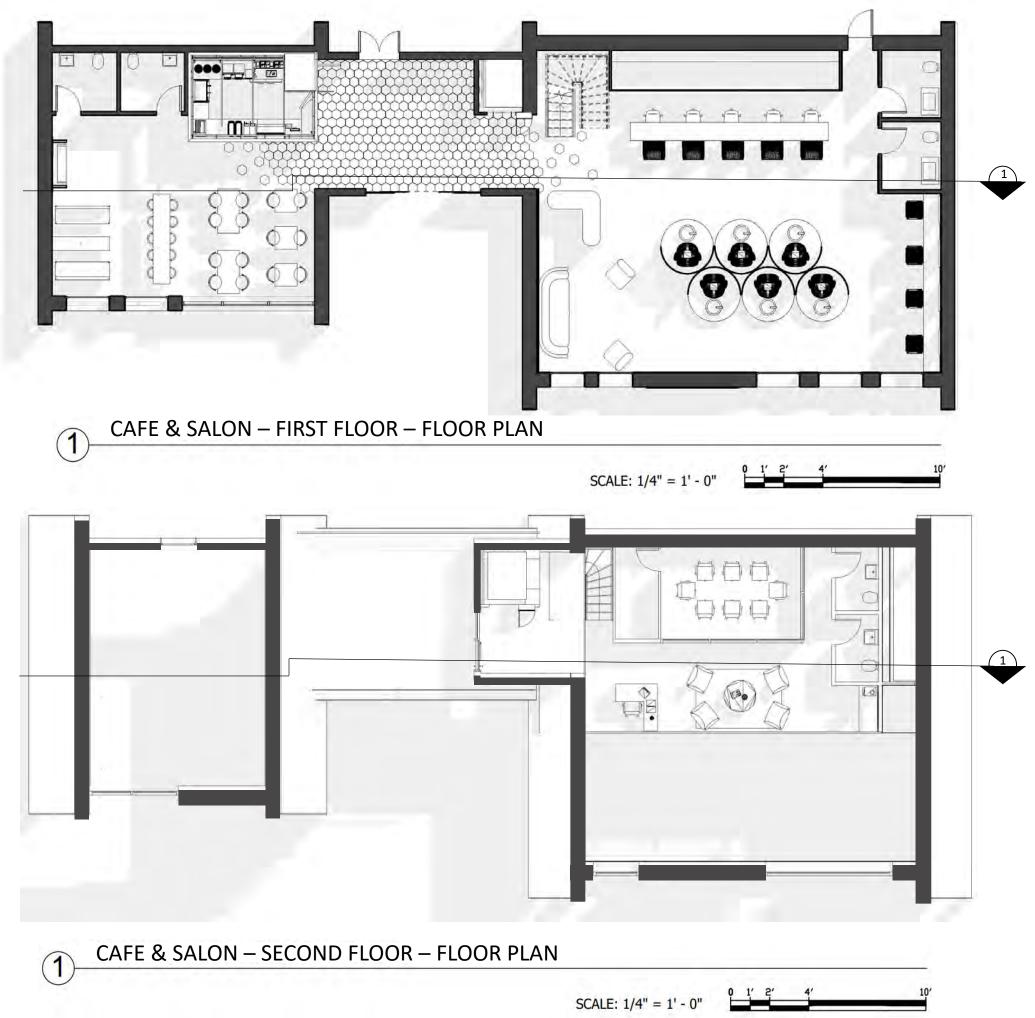

br>FOR EVERYONE                  |
| SITTING AREA                                    | 540     | 90       | н    | Y          | N    | N    | N       | SOLAR LIGHTING<br>FOR BETTER<br>ILUMINATION |
| RESTROOM                                        | 100     | 90       | L    | N          | Y    | Y    | N       |                                             |

TOTAL SQ. FOOTAGE: 2,350



## Floor Plan



#### MATERIALS SCHEDULE

#### M1. Cafe Flooring

Corn Silk Oak Waterproof Luxury Vinyl Plank Flooring 6 in. Wide x 36 in. Long

#### M2. Roof

SM-Rib Galvalume Steel 29-Gauge Roof/Siding Panel in Black

#### M3. Spa Flooring & Wall

Rift Grafito 32x32 Semi-Polished Porcelain Tile

#### M4. Lobby Wall

White Oak 28 MIL x 8.9 in. W x 46 in. L Water Resistant Luxury Vinyl **Plank Flooring** 







(1)

SCALE: 1/4" = 1' - 0"





Salon Interior Perspective Rendering

Cafe Interior Perspective Rendering

## **Reflective Ceiling Plan**





APACFA Conference Room Interior Perspective Rendering



**Teknion** Petal Chair

**Four Hands** Schwell Coffee Table

Visual Comfort <u>& Co</u> Grace



SCALE: 1/2" = 1' - 0"





CAFE-SALON - EXTERIOR ELEVATION







**Interior Icons** Paulin Chair

#### **Interior Icons** Groovy Chair

# THANK YOU!