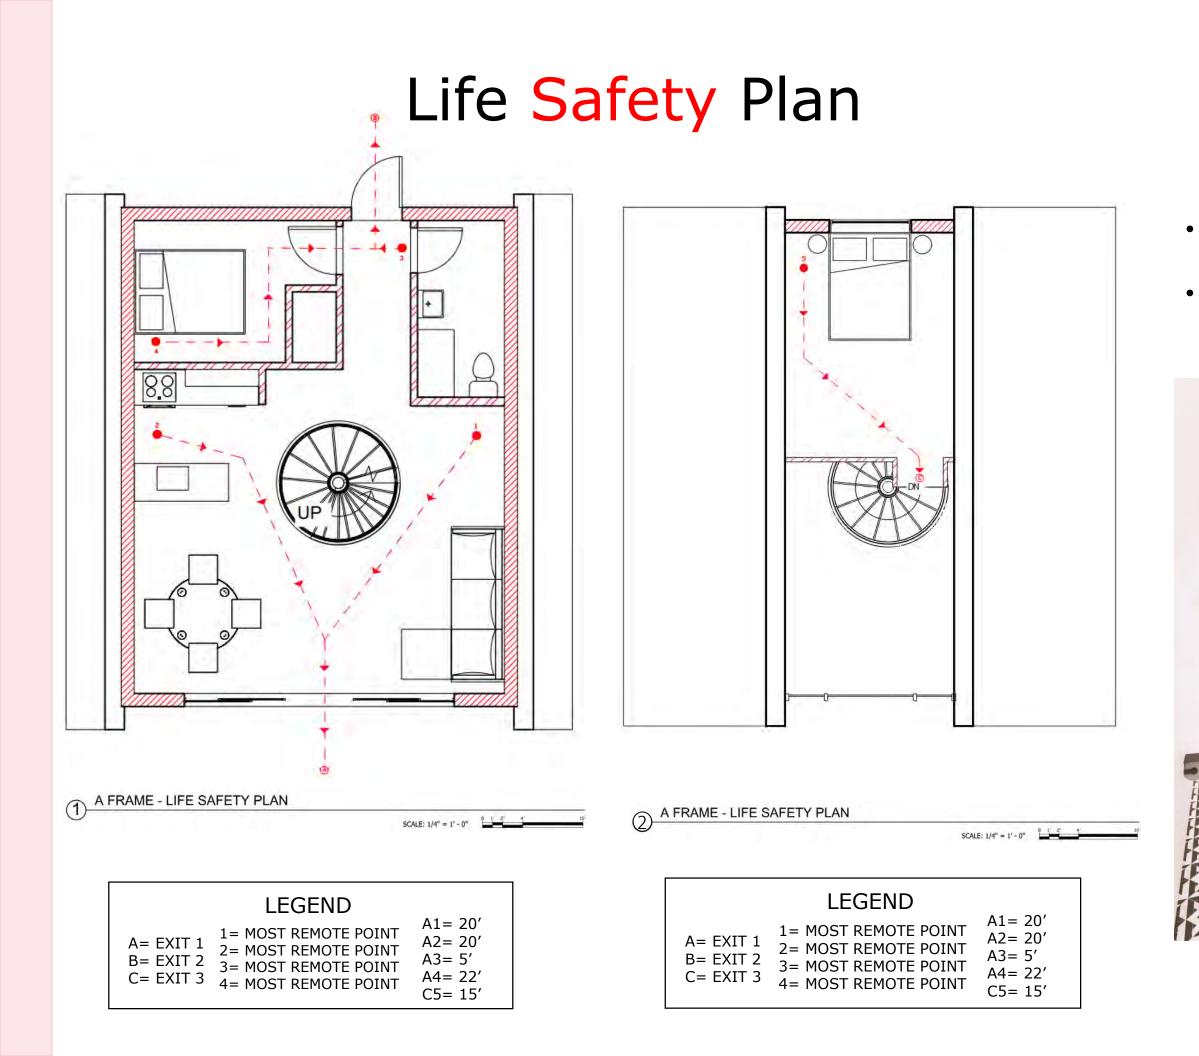

# Life Safety Plan

| )                                                                                         |  |
|-------------------------------------------------------------------------------------------|--|
| $\begin{array}{ccc} A1 = 13' \\ T & A2 = 10' \\ T & A3 = 25' \\ T & A4 = 26' \end{array}$ |  |

#### Maximum travel Distance= 75' feet \*IBC allows 30' feet if two egress pathways are present