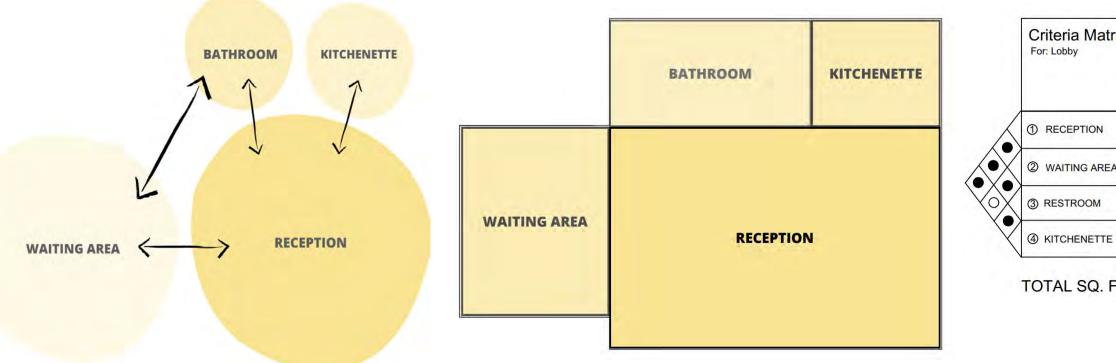

light and energy efficiency features will take place. Neutral color schemes are used throughout the residence and recreation center to maintain a calm and relaxing atmosphere for the families' overnight stay. Cancer patient care is challenging and requires many sacrifices. As a family member who has gone through this experience, we always have to smile and give our best to our loved ones; therefore, the project will help families start their day with the most energy.

## Location





## Inspiration









COLOR SCHEME





## Lilia Cardozo's Project



Lobby Exterior Perspective Rendering



A-Frame Exterior Perspective Rendering





Salon & Cafe Exterior Perspective Rendering

Two Stories Exterior Perspective Rendering

# Lobby

Process Work

#### Bubble Diagram

## Blocking Diagram



#### Criteria Matrix

| ıtrix | SQ. FOOT | ADUACE. | PUBL | DANIGUESS | PRIV. | PLUMA | SPECIAL | SPECIAL<br>SPECIAL<br>CONSIDERATIONS |
|-------|----------|---------|------|-----------|-------|-------|---------|--------------------------------------|
| Ċ     | 120      | @@      | н    | Y         | N     | N     | N       | ADJACENT TO<br>MAIN ENTRANCE         |
| EA    | 90       | 03      | н    | Y         | N     | N     | N       | OUTSIDE AND<br>INSIDE VIEW           |
|       | 50       | 24      | м    | N         | Y     | Y     | N       | ADA ACCESSIBLE                       |
| E     | 50       | 03      | L    | Y         | N     | Y     | Y       | FOR EMPLOYEES<br>ONLY                |

TOTAL SQ. FOOTAGE: 310



## Floor Plan





#### Fritz Hansen Oxford Office Chair