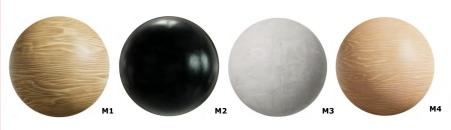

#### MATERIALS SCHEDULE

#### M1. Cafe Flooring

Corn Silk Oak Waterproof Luxury Vinyl Plank Flooring 6 in. Wide x 36 in. Long

#### M2. Roof

SM-Rib Galvalume Steel 29-Gauge Roof/Siding Panel in Black

#### M3. Spa Flooring & Wall

Rift Grafito 32x32 Semi-Polished Porcelain Tile

#### M4. Lobby Wall

White Oak 28 MIL x 8.9 in. W x 46 in. L Water Resistant Luxury Vinyl **Plank Flooring** 

(1)

SCALE: 1/4" = 1' - 0"

Salon Interior Perspective Rendering

Cafe Interior Perspective Rendering