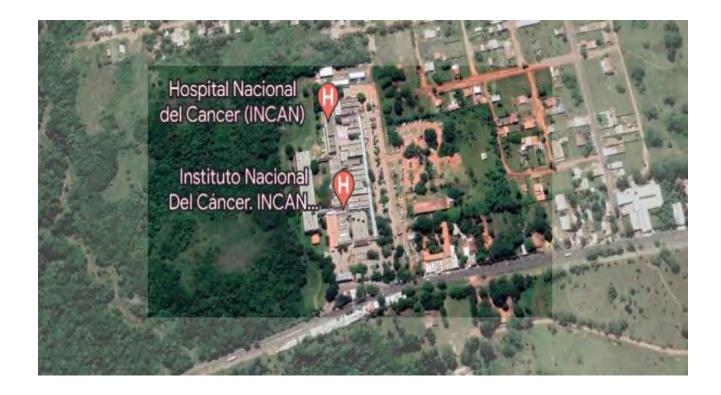

## Concept Statement

The Lilia Cardozo Cancer Hospital Retreat & Residence for Patients' Families is a new short-term hospitality and recreation center. The Retreat & Residence is located at the Hospital National of Cancer in South America, Paraguay, and its goal is to give the patient's family a calm space to spend the night. The residence and the recreation center will embrace the concept of indoor-outdoor living by including large windows and using natural materials such as wood, stone, plants, and other biophilic elements. In addition, solar light and energy efficiency features will take place. Neutral color schemes are used throughout the residence and recreation center to maintain a calm and relaxing atmosphere for the families' overnight stay. Cancer patient care is challenging and requires many sacrifices. As a family member who has gone through this experience, we always have to smile and give our best to our loved ones; therefore, the project will help families start their day with the most energy.

## Location