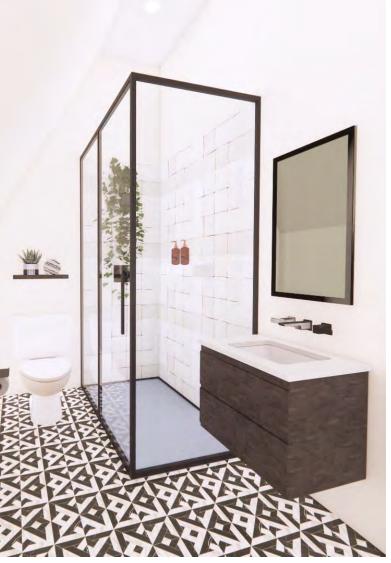

---------|
| )       | 23     | н      | Y           | N    | N    | N       | ADJACENT TO<br>MAIN ENTRANCE         |
| 40      | 03     | н      | Y           | N    | N    | N       | ADJACENT TO<br>MAIN ENTRANCE         |
| 0       | 024    | н      | Y           | N    | Y    | N       |                                      |
| 0       | 35     | н      | N           | Y    | Y    | N       | ADJACENT TO<br>BACK EXIT             |
| 00      | 4      | L      | N           | Y    | N    | N       | ADJACENT TO<br>BACK EXIT             |
| 40      |        | à.     | Y           | Y    | N    | N       | LOCATED IN THE<br>SECOND FLOOR       |



## Floor Plan





1

SCALE: 1/4" = 1' - 0"



#### Maximum travel Distance= 75' feet \*IBC allows 30' feet if two egress pathways are present



#### A Frame House Bathroom Rendering

## **Elevations**





## **Reflective Ceiling Plan**



#### ELECTRICAL SYMBOLS

**₽ ₽** 

5

53

- O RECESSED LIGHT
- CEILINGFANLIGHT
- WALL MOUNTED LIGHT
- RECEPTABLE, GFCI RECEPTABLE, WALL, DUPLEX. SWITCH THREE WAY SWITCH
- PENDANTLIGHT
- PENDANTLIGHT



#### A Frame Bedroom Rendering

#### **Visual Comfort & Co**

Kenway 18 Pendant

# **Two Stories**

**Process Work** 



| rix<br>pt | 30. FOOT | ADUACEN. | PUBI | Dar Nic AccESS | PRIVIEWS | PLUM | SPECIAL | SPECIAL<br>SPECIAL<br>CONSIDERATIONS |
|-----------|----------|----------|------|----------------|----------|------|---------|--------------------------------------|
| м         | 55       | 23       | H    | Y              | N        | N    | N       | ADJACENT TO<br>MAIN ENTRANCE