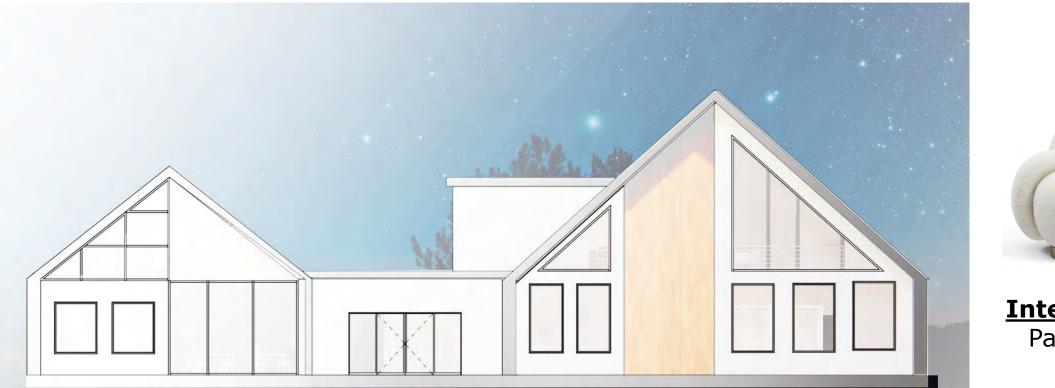

| N       |                                             |

TOTAL SQ. FOOTAGE: 2,350



## Floor Plan



#### MATERIALS SCHEDULE

#### M1. Cafe Flooring

Corn Silk Oak Waterproof Luxury Vinyl Plank Flooring 6 in. Wide x 36 in. Long

#### M2. Roof

SM-Rib Galvalume Steel 29-Gauge Roof/Siding Panel in Black

#### M3. Spa Flooring & Wall

Rift Grafito 32x32 Semi-Polished Porcelain Tile

#### M4. Lobby Wall

White Oak 28 MIL x 8.9 in. W x 46 in. L Water Resistant Luxury Vinyl **Plank Flooring** 







(1)

SCALE: 1/4" = 1' - 0"





Salon Interior Perspective Rendering

Cafe Interior Perspective Rendering

## **Reflective Ceiling Plan**





APACFA Conference Room Interior Perspective Rendering



**Teknion** Petal Chair

**Four Hands** Schwell Coffee Table

Visual Comfort <u>& Co</u> Grace



SCALE: 1/2" = 1' - 0"





CAFE-SALON - EXTERIOR ELEVATION







**Interior Icons** Paulin Chair

#### **Interior Icons** Groovy Chair

# THANK YOU!