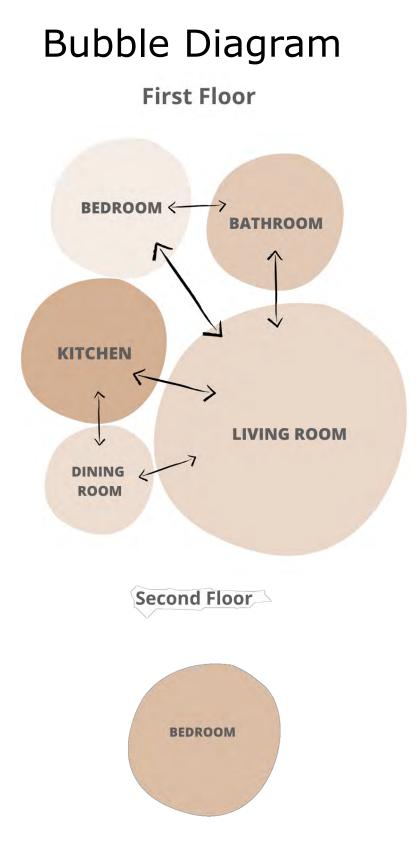

| OUTSIDE AND<br>INSIDE VIEW           |
|       | 50       | 24      | м    | N         | Y     | Y     | N       | ADA ACCESSIBLE                       |
| E     | 50       | 03      | L    | Y         | N     | Y     | Y       | FOR EMPLOYEES<br>ONLY                |

TOTAL SQ. FOOTAGE: 310



## Floor Plan





#### Fritz Hansen Oxford Office Chair



#### **Isomi** Lintel Desk

# Life Safety Plan



| )                                                                                         |  |
|-------------------------------------------------------------------------------------------|--|
| $\begin{array}{ccc} A1 = 13' \\ T & A2 = 10' \\ T & A3 = 25' \\ T & A4 = 26' \end{array}$ |  |



Visual Comfort & Co Charlton Large Triple Arm Chandelier

# **A-Frame**

**Process Work** 







## Blocking Diagram



| 1 | H - HIGH                 |
|---|--------------------------|
|   | M - MEDIUM               |
|   | L - LOW                  |
|   | Y - YES                  |
|   | N - NO                   |
|   | I - IMPORTAN<br>REQUIRED |

#### Criteria Matrix

| VEF COT | 40MCEN | PUBLIC | DAN LIGUESS | PRIL | PLUM | SPECIAL | SPECIAL<br>SPECIAL<br>CONSIDERATIONS |
|---------|--------|--------|-------------|------|------|---------|--------------------------------------|
| )       | 23     | н      | Y           | N    | N    | N       | ADJACENT TO<br>MAIN ENTRANCE         |
| 40      | 03     | н      | Y           | N    | N    | N       | ADJACENT TO<br>MAIN ENTRANCE         |
| 0       | 024    | н      | Y           | N    | Y    | N       |