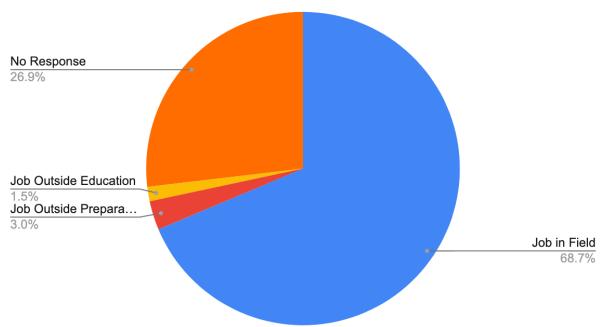

#### 2019-2020 Data:

|                         | NUMBER OF<br>COMPLETERS | PERCENT OF COMPLETERS |
|-------------------------|-------------------------|-----------------------|
| Job in Field            | 46                      | 69%                   |
| Job Outside Preparation | 2                       | 3%                    |
| Job Outside Education   | 1                       | 1%                    |
| Grad School             | 0                       | 0                     |
| No Response             | 18                      | 27%                   |

## Number of Completers and Percentage of Completers