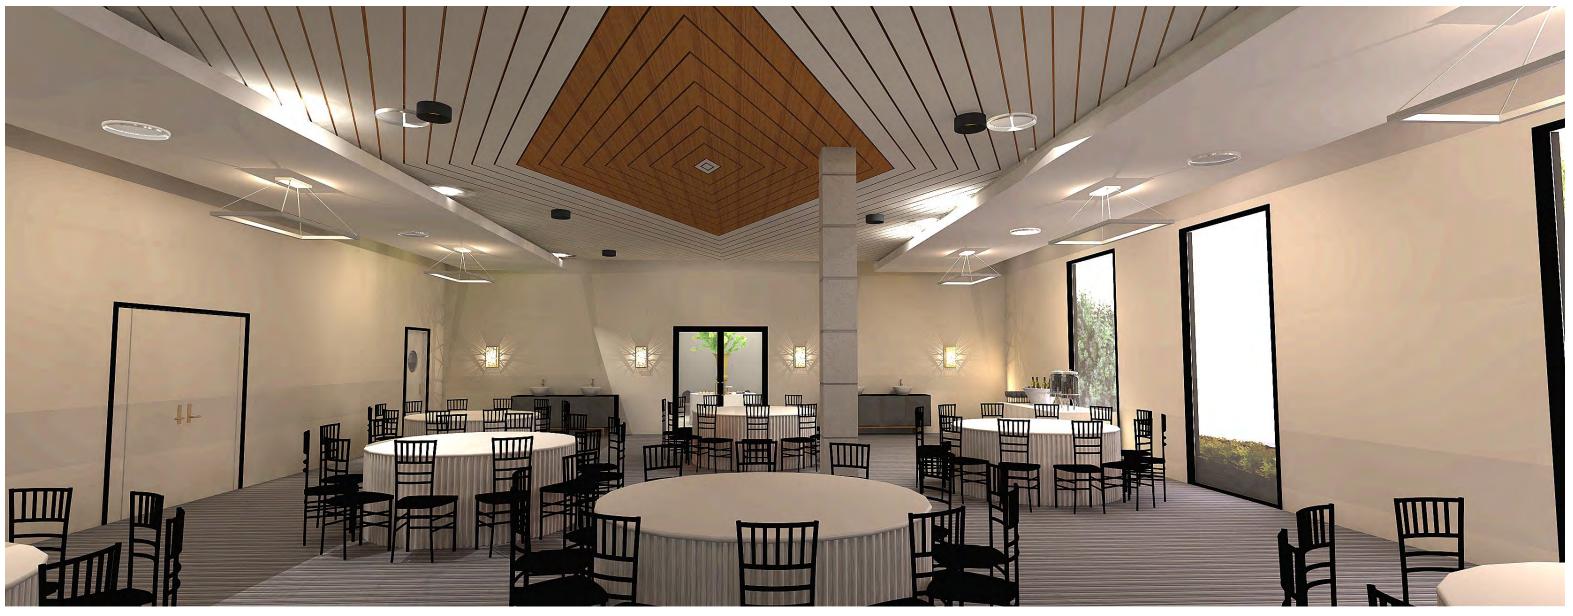

Rendering Facing Dairy

East Elevation

**Rendering Facing Meat** 

**KITCHEN** 

Floorplan Scale: <sup>1</sup>/<sub>4</sub>"= 1'-0

Malia Weinberg, Halina Hickerson, Elizabeth Moody

Event Rendering

Service Rendering