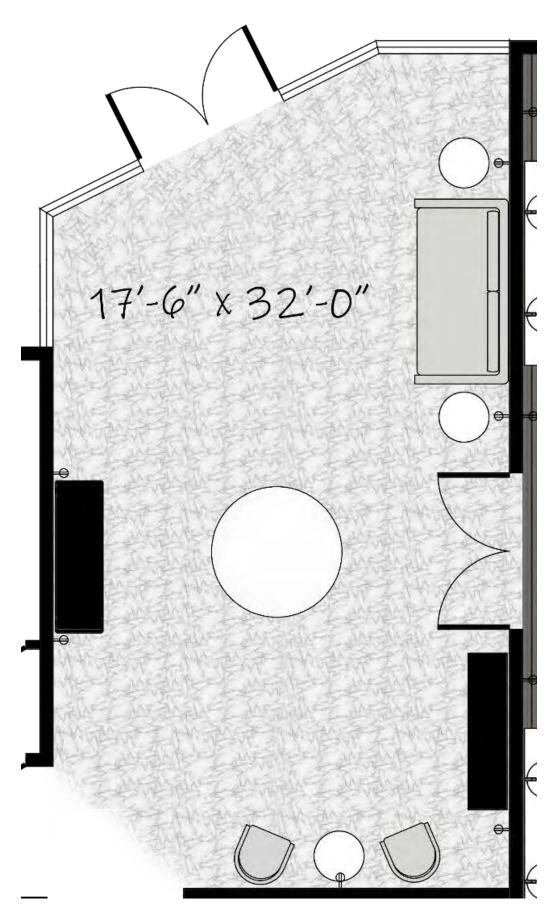

## **Exterior Rendering**



Exterior Rendering

Concept Statement: Our goal was to design a welcoming and modern interior for the Chabad Center that is both functional and aesthetically pleasing.













Side Table

Floorplan Scale: ¼"= 1'-0



Wall Paint

Accent Wall Paint



Entry Table



Ceramic Tile Floor



Trim Paint



Lobby Entrance Rendering



Lobby Rendering



Donor Wall Rendering



## MAIN ENTRANCE

ICE 25'-9" × 14'-01/16" 0 DM



Floorplan Scale: 1⁄4"= 1'-0"



Meat Cabinet Color

Dairy Cabinet Color

Meat Microwave Ceramic Wall Tile; see FF&E for specifications -----Stainless Steel Appliances see FF&E for specifications -

Cabinet Style



Quartz Countertops



Ceramic Tile Floor



Slab Door Style Full Overlay See Paint Color on FF&E 6'-0" Window--\_ -Meat Cabinets -South Elevation CHABAD CENTER Malia Weinberg, Halina Hickerson, Elizabeth Moody

Rendering Facing Dairy



East Elevation

**Rendering Facing Meat** 









**KITCHEN** 



Floorplan Scale: <sup>1<