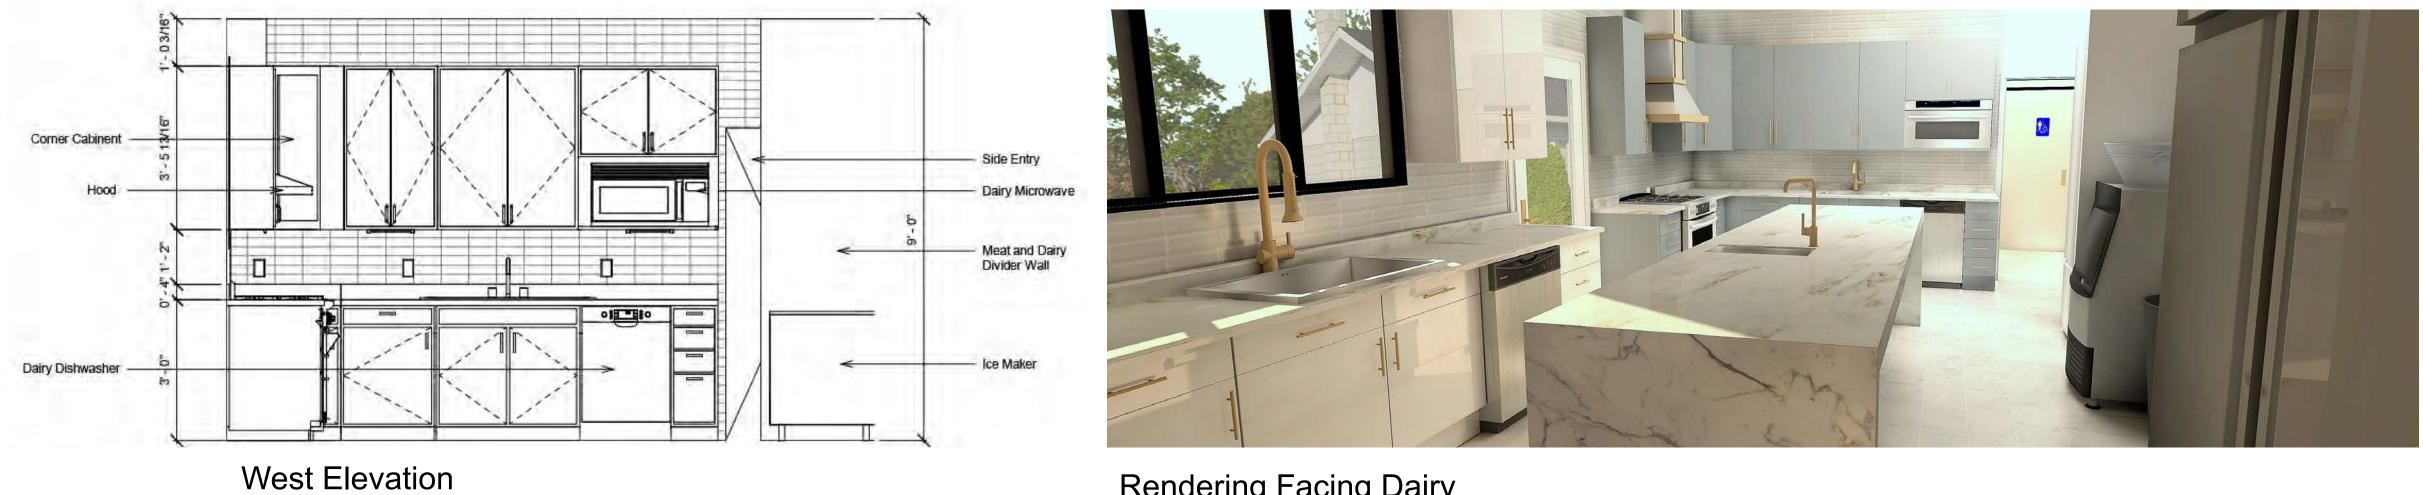

## MAIN ENTRANCE

ICE 25'-9" × 14'-01/16" 0 DM

Floorplan Scale: 1⁄4"= 1'-0"

Meat Cabinet Color

Dairy Cabinet Color

Meat Microwave Ceramic Wall Tile; see FF&E for specifications -----Stainless Steel Appliances see FF&E for specifications -

Cabinet Style

Quartz Countertops

Ceramic Tile Floor

Slab Door Style Full Overlay See Paint Color on FF&E 6'-0" Window--\_ -Meat Cabinets -South Elevation CHABAD CENTER Malia Weinberg, Halina Hickerson, Elizabeth Moody

Rendering Facing Dairy

East Elevation

**Rendering Facing Meat** 

**KITCHEN** 

Floorplan Scale: <sup>1</sup>/<sub>4</sub>"= 1'-0

Malia Weinberg, Halina Hickerson, Elizabeth Moody

Event Rendering

Service Rendering