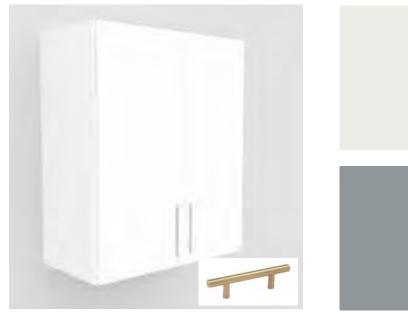

Cabinet Style

Quartz Countertops

Ceramic Tile Floor

Slab Door Style Full Overlay See Paint Color on FF&E 6'-0" Window--\_ -Meat Cabinets -South Elevation CHABAD CENTER Malia Weinberg, Halina Hickerson, Elizabeth Moody