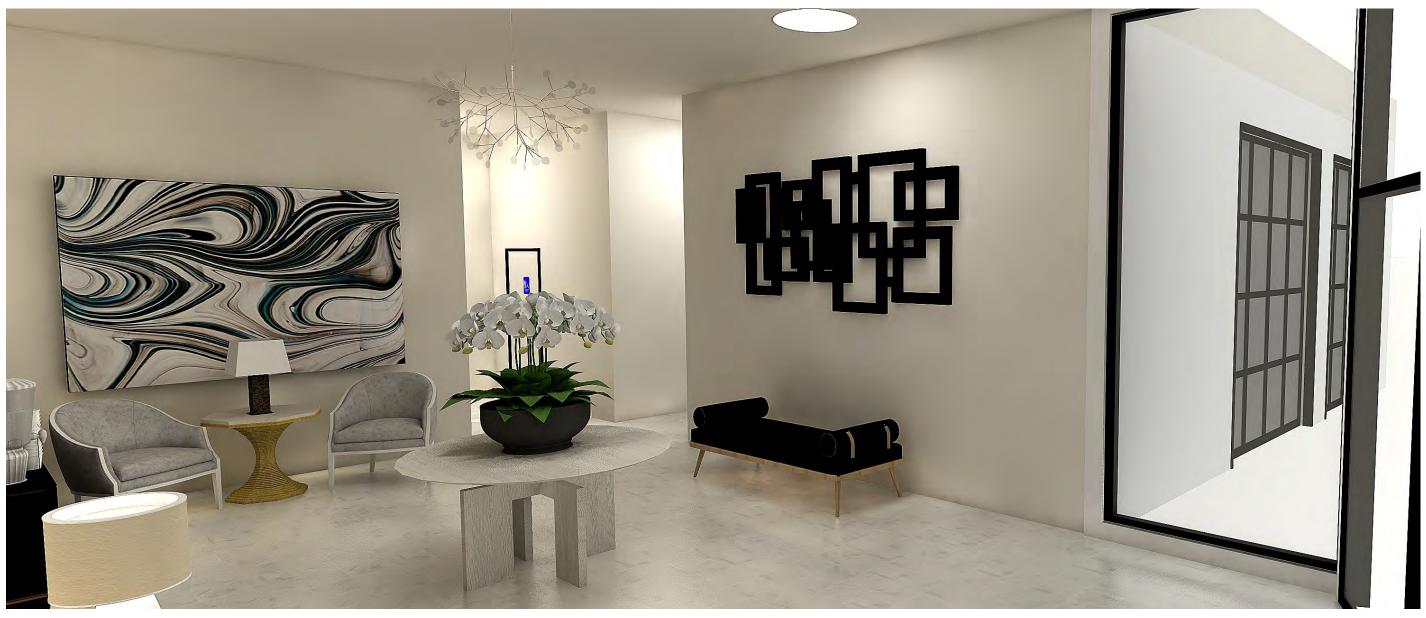

Floorplan Scale: ¼"= 1'-0

Wall Paint

Accent Wall Paint

Entry Table

Ceramic Tile Floor

Trim Paint

Lobby Entrance Rendering

Lobby Rendering