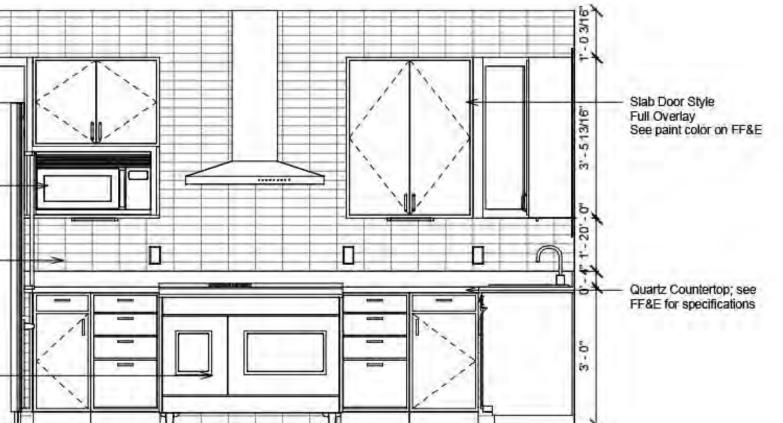

Cabinet Style

Quartz Countertops

Ceramic Tile Floor

Slab Door Style Full Overlay See Paint Color on FF&E 6'-0" Window--\_ -Meat Cabinets -South Elevation CHABAD CENTER Malia Weinberg, Halina Hickerson, Elizabeth Moody