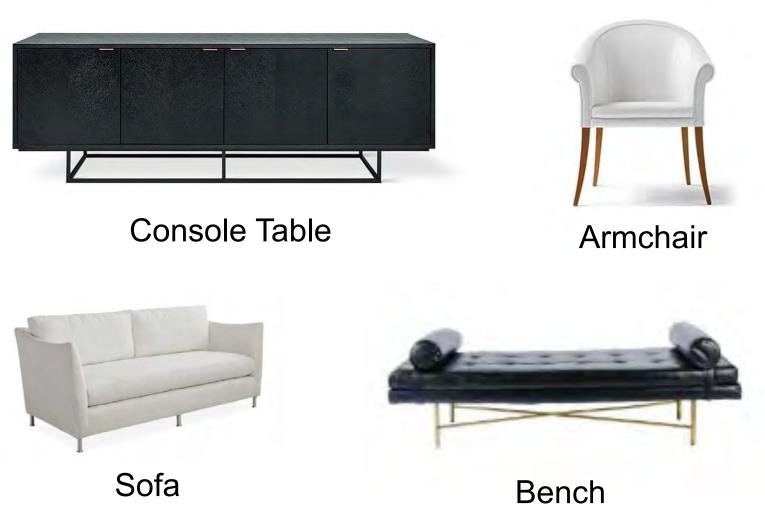

## **Exterior Rendering**

Exterior Rendering

Concept Statement: Our goal was to design a welcoming and modern interior for the Chabad Center that is both functional and aesthetically pleasing.

Side Table

Floorplan Scale: ¼"= 1'-0

Wall Paint

Accent Wall Paint

Entry Table

Ceramic Tile Floor

Trim Paint

Lobby Entrance Rendering

Lobby Rendering