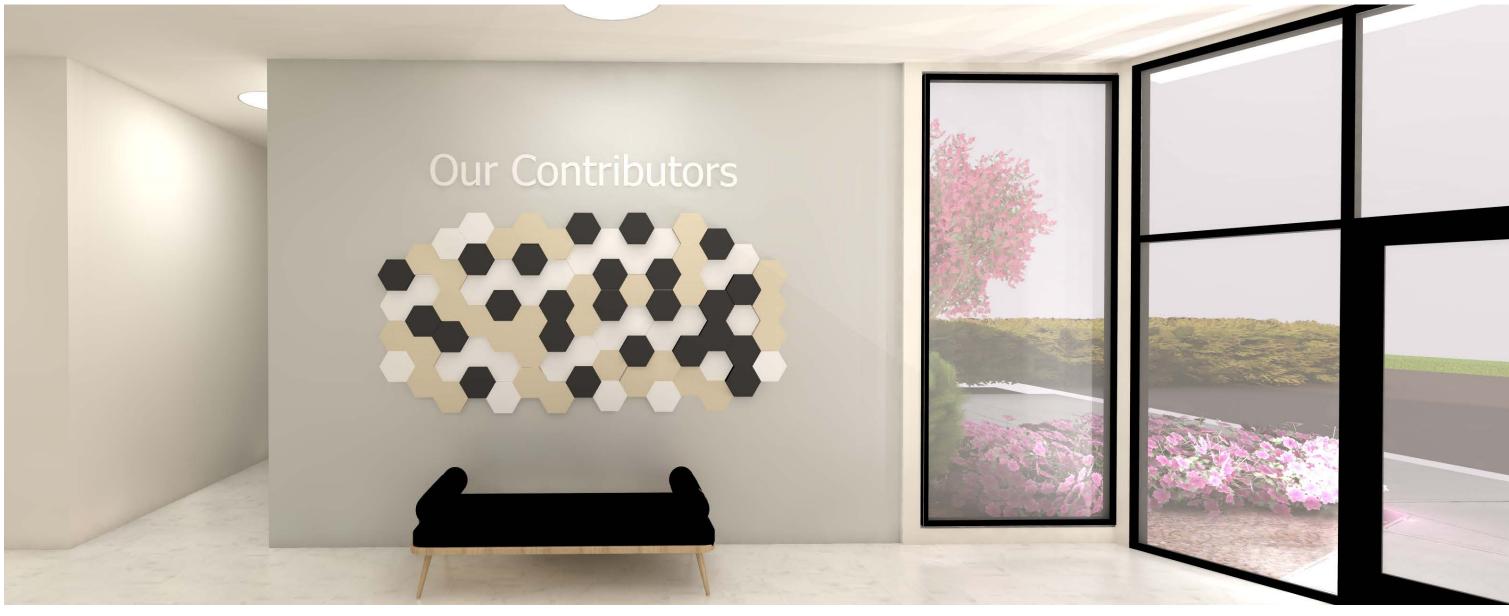

## **Exterior Rendering**



Exterior Rendering

Concept Statement: Our goal was to design a welcoming and modern interior for the Chabad Center that is both functional and aesthetically pleasing.













Side Table

Floorplan Scale: ¼"= 1'-0



Wall Paint

Accent Wall Paint



Entry Table



Ceramic Tile Floor



Trim Paint



Lobby Entrance Rendering



Lobby Rendering



Donor Wall Rendering



## MAIN ENTRANCE

ICE 25'-9" × 14'-01/16" 0 DM



Floorplan Scale: 1⁄4"= 1'-0"



Meat Cabinet Color

Dairy Cabinet Color

Meat Microwave Ceramic Wall Tile; see FF&E for specifications -----Stainless Steel Appliances see FF&E for specifications -

Cabinet Style



Quartz Countertops



Ceramic Tile Floor



Slab Door Style Full Overlay See Paint Color on FF&E 6'-0" Window--\_ -Meat Cabinets -South Elevation CHABAD CENTER Malia Weinberg, Halina Hickerson, Elizabeth Moody

Rendering Facing Dairy



East Elevation

**Rendering Facing Meat** 









**KITCHEN** 



Floorplan Scale: <sup>1</sup>/<sub>4</sub>"= 1'-0



Malia Weinberg, Halina Hickerson, Elizabeth Moody





Event Rendering



Service Rendering



Ark Rendering

## **MULTIPURPOSE SPACE**