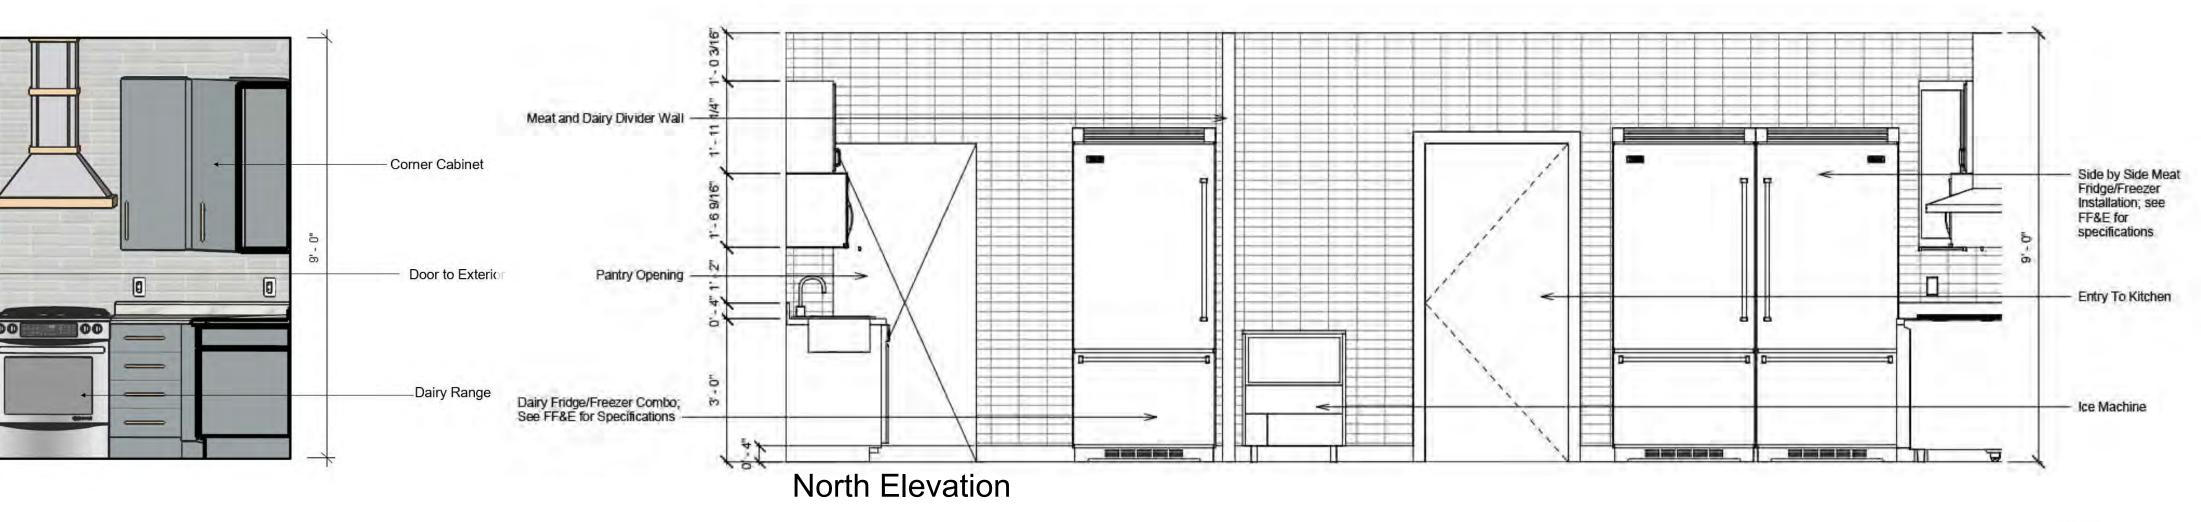

## MAIN ENTRANCE

ICE 25'-9" × 14'-01/16" 0 DM

Floorplan Scale: 1⁄4"= 1'-0"

Meat Cabinet Color

Dairy Cabinet Color

Meat Microwave Ceramic Wall Tile; see FF&E for specifications -----Stainless Steel Appliances see FF&E for specifications -