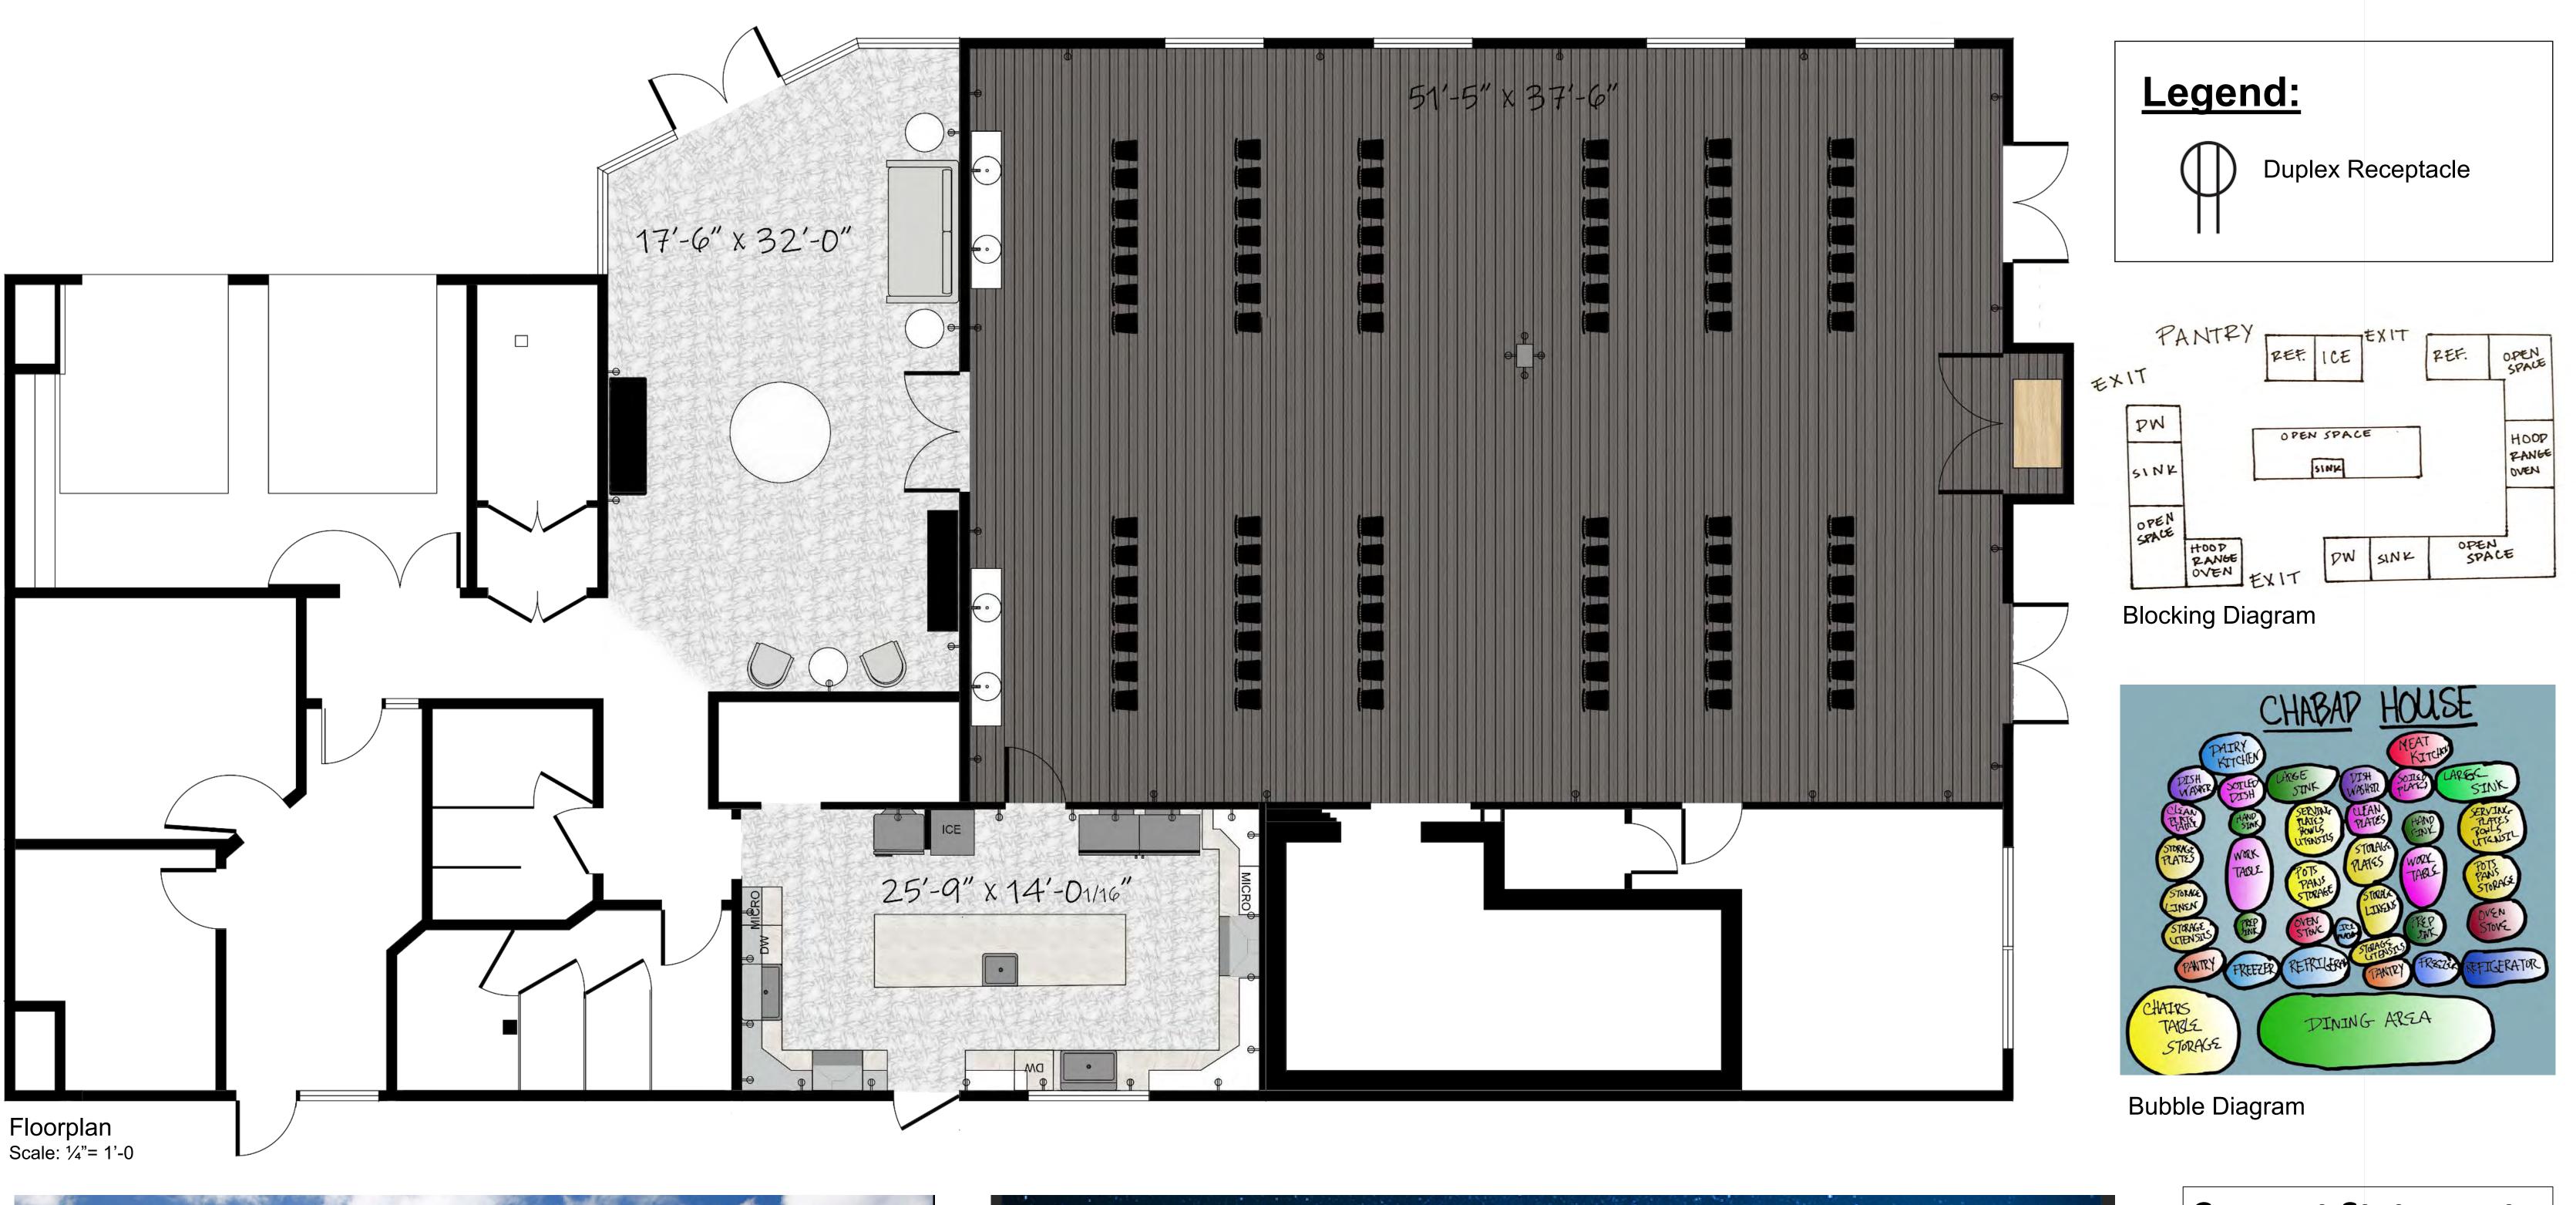

Floorplan Scale: ¼"= 1'-0

Wall Paint

Accent Wall Paint

Entry Table

Ceramic Tile Floor

Trim Paint

Lobby Entrance Rendering

Lobby Rendering

## MAIN ENTRANCE

ICE 25'-9" × 14'-01/16" 0 DM

Floorplan Scale: 1⁄4"= 1'-0"

Meat Cabinet Color

Dairy Cabinet Color

Meat Microwave Ceramic Wall Tile; see FF&E for specifications -----Stainless Steel Appliances see FF&E for specifications -

Rendering Facing Dairy

East Elevation

**Rendering Facing Meat** 

**KITCHEN** 

Floorplan Scale: <sup>1</sup>/<sub>4</sub>"= 1'-0

Malia Weinberg, Halina Hickerson, Elizabeth Moody

Event Rendering

Service Rendering