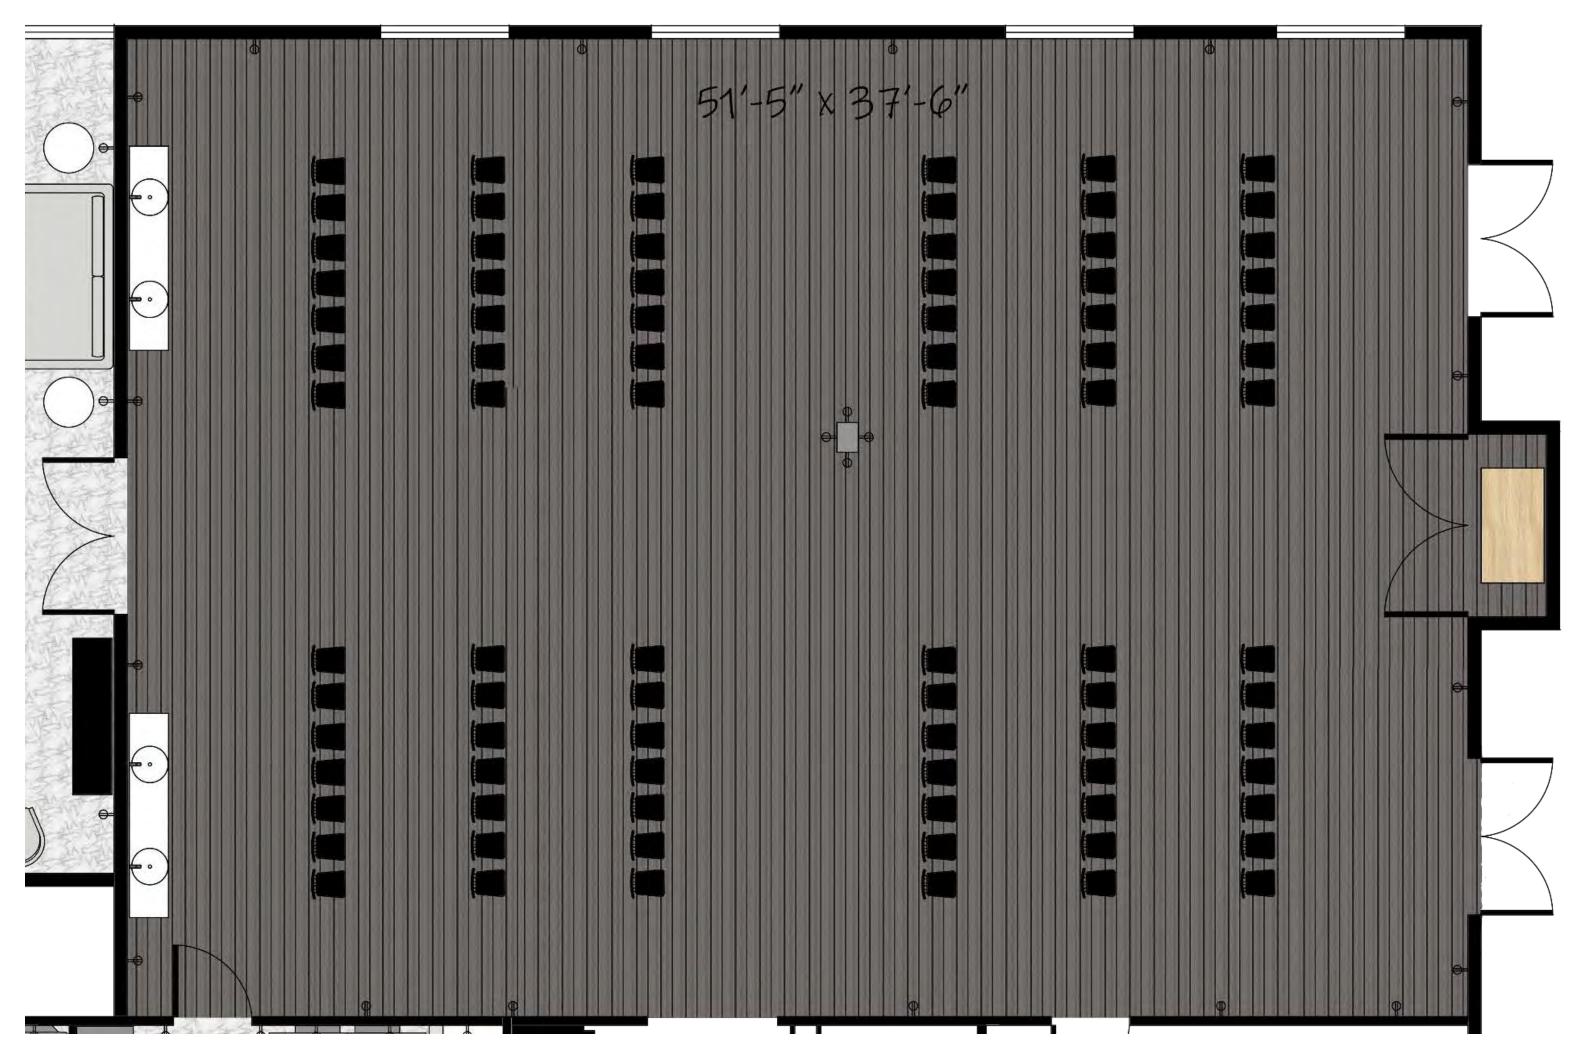

esthetically pleasing.













Side Table

Floorplan Scale: ¼"= 1'-0



Wall Paint

Accent Wall Paint



Entry Table



Ceramic Tile Floor



Trim Paint



Lobby Entrance Rendering



Lobby Rendering



Donor Wall Rendering



## MAIN ENTRANCE

ICE 25'-9" × 14'-01/16" 0 DM



Floorplan Scale: 1⁄4"= 1'-0"



Meat Cabinet Color

Dairy Cabinet Color

Meat Microwave Ceramic Wall Tile; see FF&E for specifications -----Stainless Steel Appliances see FF&E for specifications -

Cabinet Style



Quartz Countertops



Ceramic Tile Floor



Slab Door Style Full Overlay See Paint Color on FF&E 6'-0" Window--\_ -Meat Cabinets -South Elevation CHABAD CENTER Malia Weinberg, Halina Hickerson, Elizabeth Moody

Rendering Facing Dairy



East Elevation

**Rendering Facing Meat** 









**KITCHEN** 



Floorplan Scale: <sup>1</sup>/<sub>4</sub>"= 1'-0



Malia Weinberg, Halina Hickerson, Elizabeth Moody





Event Rendering



Service Rendering



Ark Rendering

## **MULTIPURPOSE SPACE**