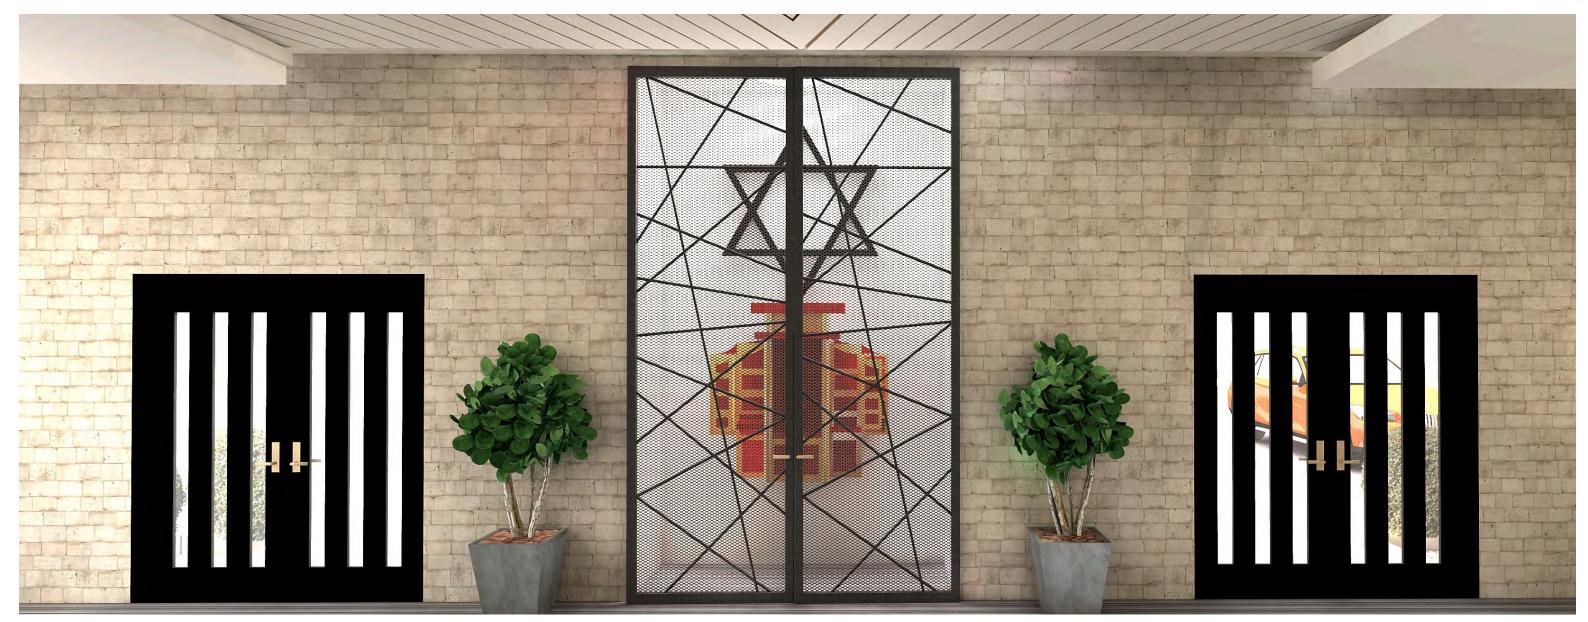

rim Paint



Lobby Entrance Rendering



Lobby Rendering



Donor Wall Rendering



## MAIN ENTRANCE

ICE 25'-9" × 14'-01/16" 0 DM



Floorplan Scale: 1⁄4"= 1'-0"



Meat Cabinet Color

Dairy Cabinet Color

Meat Microwave Ceramic Wall Tile; see FF&E for specifications -----Stainless Steel Appliances see FF&E for specifications -

Cabinet Style



Quartz Countertops



Ceramic Tile Floor



Slab Door Style Full Overlay See Paint Color on FF&E 6'-0" Window--\_ -Meat Cabinets -South Elevation CHABAD CENTER Malia Weinberg, Halina Hickerson, Elizabeth Moody

Rendering Facing Dairy



East Elevation

**Rendering Facing Meat** 









**KITCHEN** 



Floorplan Scale: <sup>1</sup>/<sub>4</sub>"= 1'-0



Malia Weinberg, Halina Hickerson, Elizabeth Moody





Event Rendering



Service Rendering



Ark Rendering

## **MULTIPURPOSE SPACE**