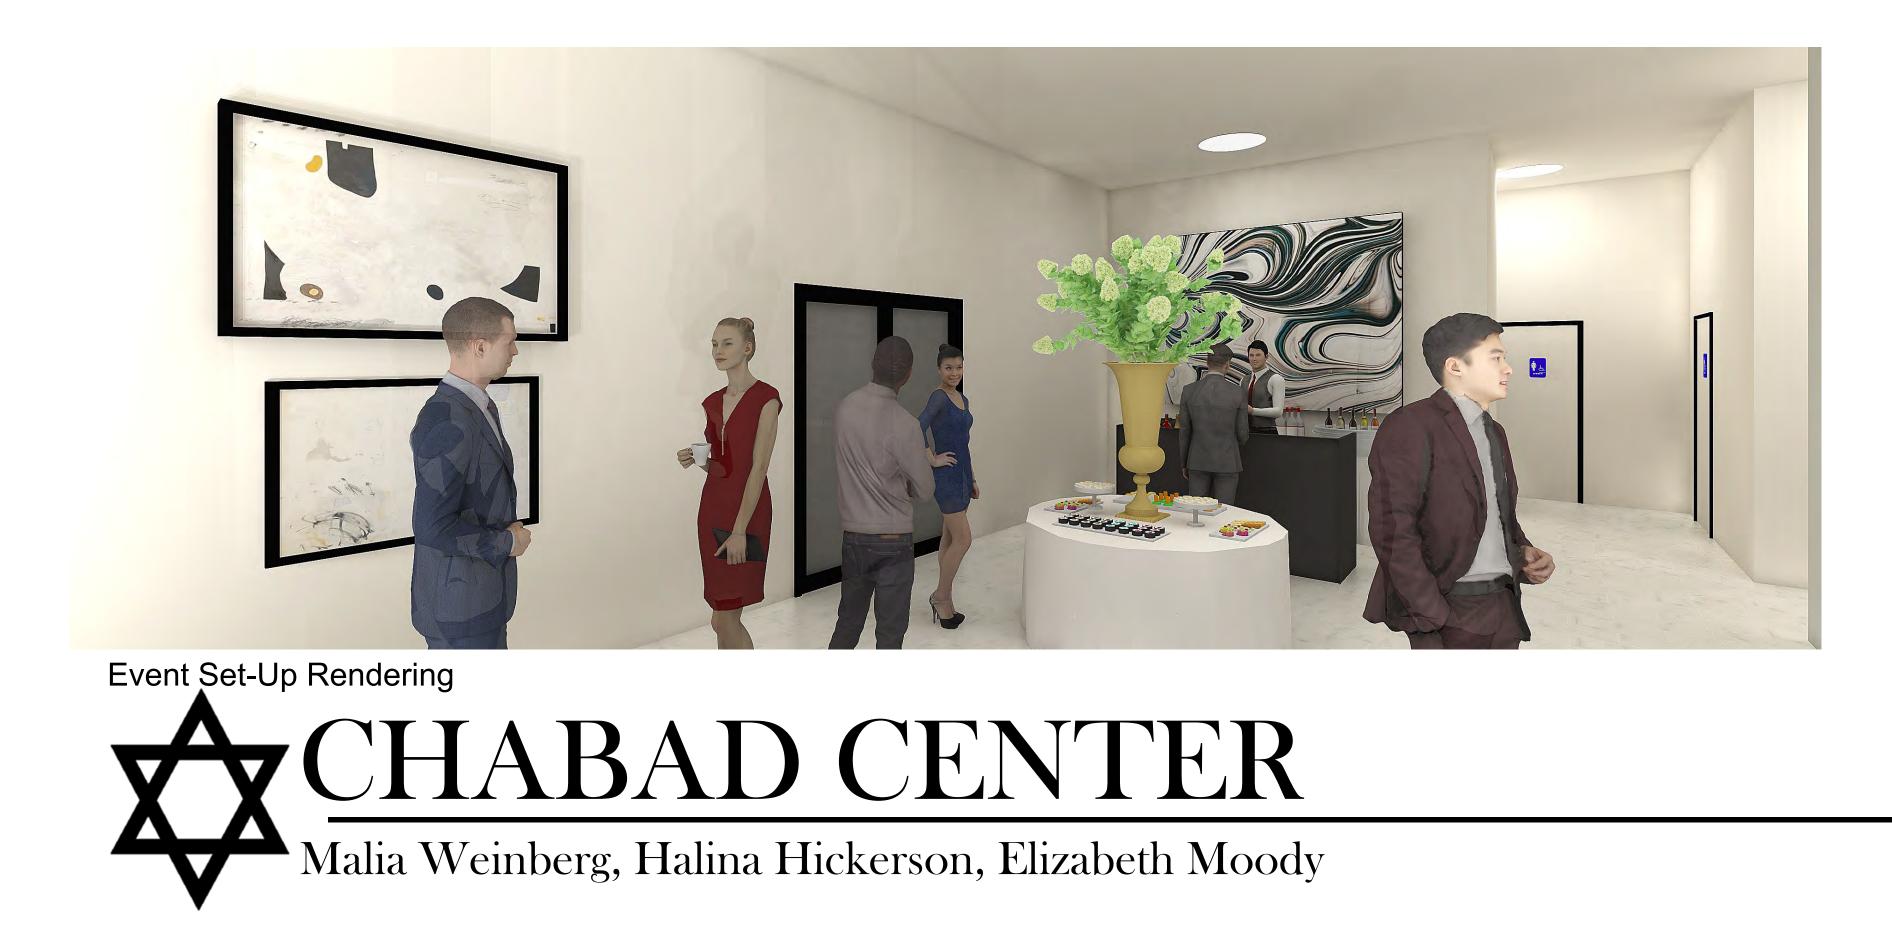

## **Exterior Rendering**



Exterior Rendering

Concept Statement: Our goal was to design a welcoming and modern interior for the Chabad Center that is both functional and aesthetically pleasing.













Side Table

Floorplan Scale: ¼"= 1'-0



Wall Paint

Accent Wall Paint



Entry Table



Ceramic Tile Floor



Trim Paint



Lobby Entrance Rendering



Lobby Rendering



Donor Wall Rendering



## MAIN ENTRANCE

ICE 25'-9" × 14'-01/16" 0 DM



Floorplan Scale: 1⁄4"= 1'-0"



Meat Cabinet Color

Dairy Cabinet Color

Meat Microwave Ceramic Wall Tile; see FF&E for specifications -----Stainless Steel Appliances see FF&E for specifications -

Cabinet Style



Quartz Countertops



Ceramic Tile Floor



Slab Door Style Full Overlay See Paint Color on FF&E 6'-0" Window--\_ -Meat Cabinets -South Elevation CHABAD CENTER Malia Weinberg, Halina Hickerson, Elizabeth Moody

Rendering Facing Dairy



East Elevation

**Rendering Facing Meat** 









**KITCHEN** 



Floorplan Scale: <sup>1</sup>/<sub>4</sub>"= 1'-0



Malia Weinberg, Hali