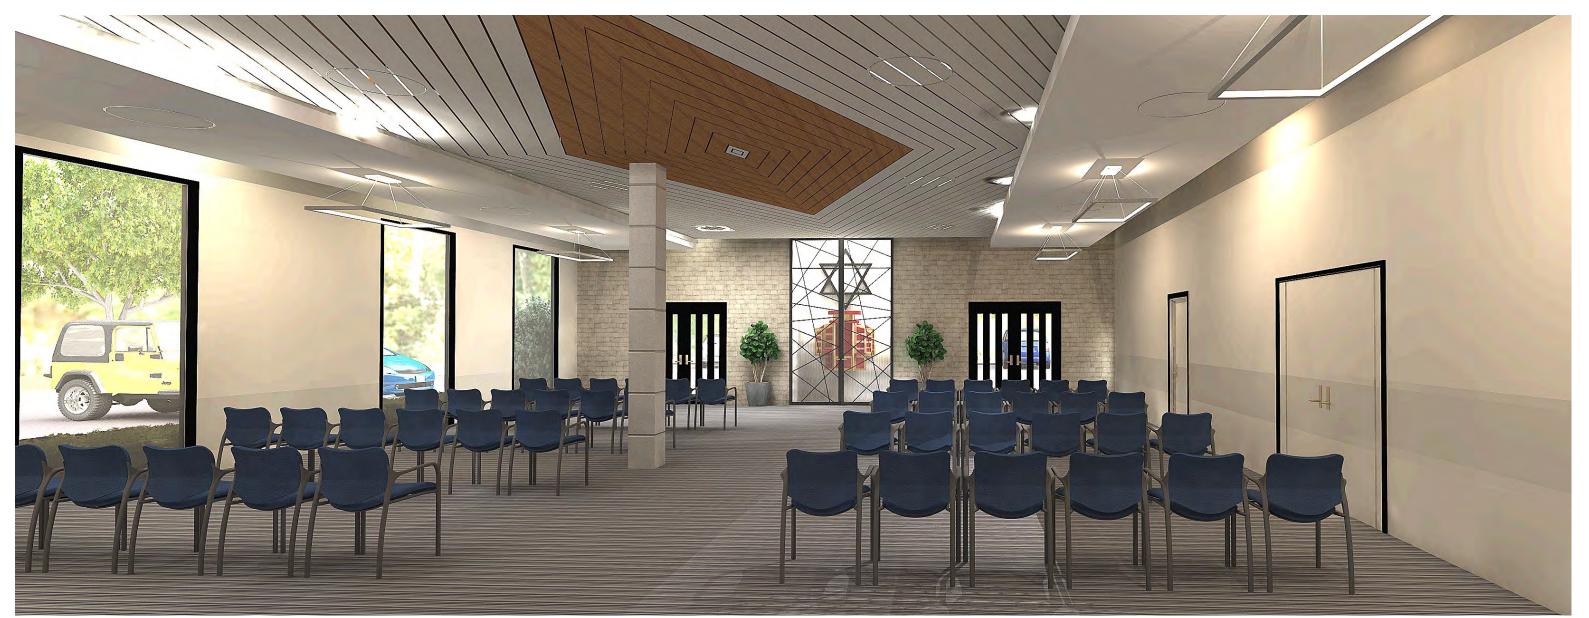

ramic Tile Floor



Trim Paint



Lobby Entrance Rendering



Lobby Rendering



Donor Wall Rendering



## MAIN ENTRANCE

ICE 25'-9" × 14'-01/16" 0 DM



Floorplan Scale: 1⁄4"= 1'-0"



Meat Cabinet Color

Dairy Cabinet Color

Meat Microwave Ceramic Wall Tile; see FF&E for specifications -----Stainless Steel Appliances see FF&E for specifications -

Cabinet Style



Quartz Countertops



Ceramic Tile Floor



Slab Door Style Full Overlay See Paint Color on FF&E 6'-0" Window--\_ -Meat Cabinets -South Elevation CHABAD CENTER Malia Weinberg, Halina Hickerson, Elizabeth Moody

Rendering Facing Dairy



East Elevation

**Rendering Facing Meat** 









**KITCHEN** 



Floorplan Scale: <sup>1</sup>/<sub>4</sub>"= 1'-0



Malia Weinberg, Halina Hickerson, Elizabeth Moody





Event Rendering



Service Rendering



Ark Rendering

## **MULTIPURPOSE SPACE**