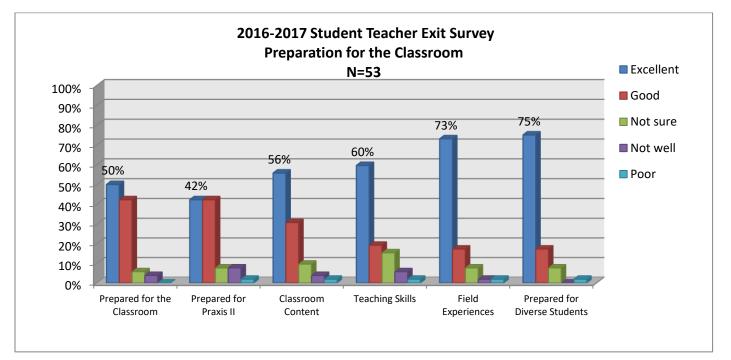

### How well did your program prepare you for the classroom?

| 2016-2017 Student Teacher Exit Survey                                                |      |          |          |      |           |  |  |  |
|--------------------------------------------------------------------------------------|------|----------|----------|------|-----------|--|--|--|
| Survey Question                                                                      | Poor | Not well | Not sure | Good | Excellent |  |  |  |
| How well did this program prepare you for the classroom?                             | 0%   | 4%       | 6%       | 42%  | 50%       |  |  |  |
| My education courses prepared me for Praxis II.                                      | 2%   | 8%       | 8%       | 42%  | 42%       |  |  |  |
| My education content courses prepared me for the classroom.                          | 2%   | 4%       | 10%      | 31%  | 56%       |  |  |  |
| My education courses gave me the teaching skills that prepared me for the classroom. | 2%   | 6%       | 15%      | 19%  | 60%       |  |  |  |
| My field experiences prepared me for the classroom.                                  | 2%   | 2%       | 8%       | 17%  | 73%       |  |  |  |
| I am prepared to work with diverse students.                                         | 2%   | 0%       | 8%       | 17%  | 75%       |  |  |  |

\*Survey completed by student teachers near the end of the student teaching field experience \*Rating based on a 5 point scale: 5 very well, 4 well, 3 not sure, 2 not well, 1 poorly