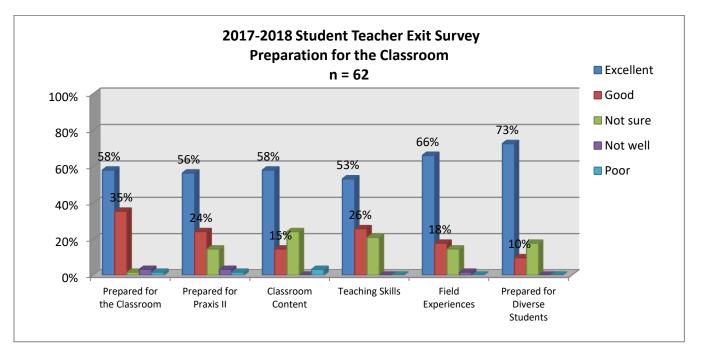

#### How well did your program prepare you for the classroom?

| 2017-2018 Student Teacher Exit Survey                                                      |      |          |          |      |           |  |  |  |  |
|--------------------------------------------------------------------------------------------|------|----------|----------|------|-----------|--|--|--|--|
| Survey Question                                                                            | Poor | Not well | Not sure | Good | Excellent |  |  |  |  |
| How well did this program prepare you for the classroom?                                   | 2%   | 3%       | 2%       | 35%  | 58%       |  |  |  |  |
| My education courses prepared me<br>for Praxis II.                                         | 2%   | 3%       | 15%      | 24%  | 56%       |  |  |  |  |
| My education content courses prepared me for the classroom.                                | 3%   | 0%       | 24%      | 15%  | 58%       |  |  |  |  |
| My education courses gave me the<br>teaching skills that prepared me for<br>the classroom. | 0%   | 0%       | 21%      | 26%  | 53%       |  |  |  |  |
| My field experiences prepared me for the classroom.                                        | 0%   | 2%       | 15%      | 18%  | 66%       |  |  |  |  |
| I am prepared to work with diverse students.                                               | 0%   | 0%       | 18%      | 10%  | 73%       |  |  |  |  |

2017-2018 Student Teacher Exit Survey

\*Survey completed by student teachers near the end of the student teaching field experience \*Rating based on a 5 point scale: 5 very well, 4 well, 3 not sure, 2 not well, 1 poorly